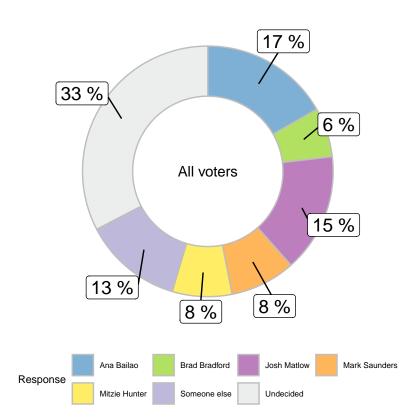

Among just the following candidates how would you vote or are leaning towards if an election for mayor of Toronto were held tomorrow? (All voters)

|                      |       |       |        | Gender                  |       | A     | ge    |       |             | Regi       | on        |          |
|----------------------|-------|-------|--------|-------------------------|-------|-------|-------|-------|-------------|------------|-----------|----------|
|                      | Total | Male  | Female | Other/Prefer Not to say | 18-34 | 35-49 | 50-64 | 65+   | Scarborough | North York | Etobicoke | Downtown |
| Ana Bailao           | 16.8% | 18.8% | 15.2%  | 10%                     | 15.7% | 17.6% | 20.6% | 12.5% | 19.4%       | 13.5%      | 16.9%     | 17.2%    |
| Brad Bradford        | 6.4%  | 6.6%  | 6.4%   | 2.2%                    | 5.6%  | 3.6%  | 8.8%  | 7.5%  | 2.6%        | 8.2%       | 9.7%      | 6.4%     |
| Josh Matlow          | 15.3% | 16.3% | 14.6%  | 13.2%                   | 16.1% | 15.8% | 12.8% | 17%   | 3.1%        | 11.1%      | 12.9%     | 25.7%    |
| Mark Saunders        | 8.4%  | 8.3%  | 8.7%   | 5.5%                    | 5.5%  | 10.4% | 10.3% | 7%    | 12.1%       | 10.5%      | 9.8%      | 4.6%     |
| Mitzie Hunter        | 7.7%  | 7.1%  | 8.4%   | 4.4%                    | 4.5%  | 9.3%  | 8.6%  | 8.2%  | 13.7%       | 6.6%       | 6%        | 5.5%     |
| Someone else         | 12.8% | 11%   | 13.9%  | 20%                     | 10.1% | 14.4% | 11.5% | 15.1% | 14%         | 9.5%       | 10.4%     | 14.9%    |
| Undecided            | 32.7% | 31.8% | 32.8%  | 44.7%                   | 42.4% | 28.9% | 27.4% | 32.7% | 35%         | 40.6%      | 34.4%     | 25.8%    |
| Unweighted Frequency | 985   | 472   | 432    | 81                      | 132   | 245   | 287   | 321   | 193         | 225        | 121       | 446      |
| Weighted Frequency   | 985   | 456   | 501    | 27                      | 240   | 256   | 265   | 225   | 223         | 246        | 124       | 392      |