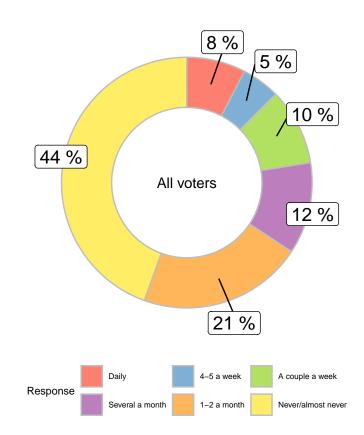

# How often do you commute by only car to get to and from work, or for personal reasons? (All voters)

|                      |       |       |        | Gender                  |       | A     | ge    |       |             | Regi       | on        |          |
|----------------------|-------|-------|--------|-------------------------|-------|-------|-------|-------|-------------|------------|-----------|----------|
|                      | Total | Male  | Female | Other/Prefer Not to say | 18-34 | 35-49 | 50-64 | 65+   | Scarborough | North York | Etobicoke | Downtown |
| Daily                | 28.7% | 36.9% | 20.5%  | 41.9%                   | 29.7% | 35.7% | 33.1% | 14.6% | 39.8%       | 34.6%      | 28.8%     | 18.7%    |
| 4-5 a week           | 13.4% | 10%   | 16.6%  | 10%                     | 11.3% | 14.3% | 16.2% | 11.1% | 14.5%       | 14.2%      | 21%       | 9.8%     |
| A couple a week      | 17.8% | 14.4% | 20.8%  | 16.5%                   | 10.9% | 15.6% | 19.8% | 25.1% | 15.2%       | 15.3%      | 21%       | 19.7%    |
| Several a month      | 8.9%  | 7.7%  | 10.4%  | 4.4%                    | 12.1% | 7%    | 8.5%  | 8.4%  | 8.3%        | 9.1%       | 7.4%      | 9.7%     |
| 1-2 a month          | 8%    | 9.6%  | 6.6%   | 7.4%                    | 9.1%  | 8.6%  | 5.2%  | 9.3%  | 7.3%        | 5.1%       | 3.9%      | 11.5%    |
| Never/almost never   | 23.2% | 21.4% | 25.1%  | 19.8%                   | 26.8% | 18.9% | 17.2% | 31.4% | 14.9%       | 21.8%      | 17.8%     | 30.6%    |
| Unweighted Frequency | 985   | 472   | 432    | 81                      | 132   | 245   | 287   | 321   | 193         | 225        | 121       | 446      |
| Weighted Frequency   | 985   | 456   | 501    | 27                      | 240   | 256   | 265   | 225   | 223         | 246        | 124       | 392      |