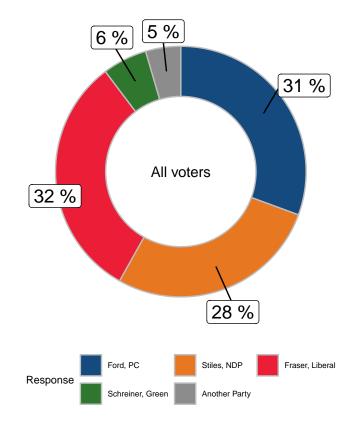

## If a provincial election were held today, which party would you vote for? (All voters)

|                      |       |       |        | Gender                  |       | A     | ge    |       | Region      |            |           |          |
|----------------------|-------|-------|--------|-------------------------|-------|-------|-------|-------|-------------|------------|-----------|----------|
|                      | Total | Male  | Female | Other/Prefer Not to say | 18-34 | 35-49 | 50-64 | 65+   | Scarborough | North York | Etobicoke | Downtown |
| Ford, PC             | 26.1% | 33.9% | 18.9%  | 26.6%                   | 23.3% | 21.9% | 31.9% | 26.8% | 32.6%       | 28.2%      | 37.1%     | 17.6%    |
| Stiles, NDP          | 23.4% | 21%   | 26.4%  | 8.7%                    | 21.2% | 22.2% | 23.3% | 27.3% | 21.8%       | 27.8%      | 17.2%     | 23.6%    |
| Fraser, Liberal      | 26.9% | 20.9% | 32.1%  | 30.5%                   | 31.6% | 32.5% | 22.8% | 20.2% | 19.2%       | 18.2%      | 18.6%     | 39.3%    |
| Schreiner, Green     | 4.9%  | 4.2%  | 5.5%   | 6.7%                    | 3.2%  | 5.1%  | 4.9%  | 6.5%  | 4.1%        | 6.3%       | 2.1%      | 5.4%     |
| Another Party        | 3.9%  | 3.8%  | 3.5%   | 11%                     | 3.7%  | 5.2%  | 4%    | 2.3%  | 3.3%        | 4.5%       | 5.4%      | 3.3%     |
| Undecided            | 14.9% | 16.2% | 13.6%  | 16.5%                   | 17%   | 13%   | 13%   | 16.8% | 19%         | 15.1%      | 19.7%     | 10.9%    |
| Unweighted Frequency | 985   | 472   | 432    | 81                      | 132   | 245   | 287   | 321   | 193         | 225        | 121       | 446      |
| Weighted Frequency   | 985   | 456   | 501    | 27                      | 240   | 256   | 265   | 225   | 223         | 246        | 124       | 392      |