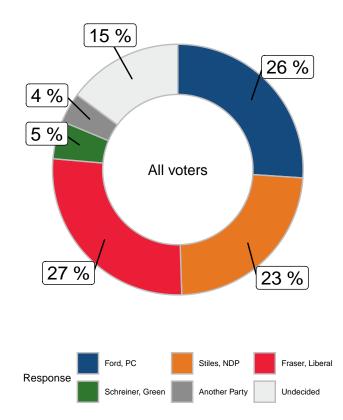

## If a provincial election were held today, which party would you vote for? (All voters)

|                      |       |       |        | Gender                  |       | A     | ge    |       | Region      |            |           |          |
|----------------------|-------|-------|--------|-------------------------|-------|-------|-------|-------|-------------|------------|-----------|----------|
|                      | Total | Male  | Female | Other/Prefer Not to say | 18-34 | 35-49 | 50-64 | 65+   | Scarborough | North York | Etobicoke | Downtown |
| Ford, PC             | 26.1% | 33.9% | 18.9%  | 26.6%                   | 23.3% | 21.9% | 31.9% | 26.8% | 32.6%       | 28.2%      | 37.1%     | 17.6%    |
| Stiles, NDP          | 23.4% | 21%   | 26.4%  | 8.7%                    | 21.2% | 22.2% | 23.3% | 27.3% | 21.8%       | 27.8%      | 17.2%     | 23.6%    |
| Fraser, Liberal      | 26.9% | 20.9% | 32.1%  | 30.5%                   | 31.6% | 32.5% | 22.8% | 20.2% | 19.2%       | 18.2%      | 18.6%     | 39.3%    |
| Schreiner, Green     | 4.9%  | 4.2%  | 5.5%   | 6.7%                    | 3.2%  | 5.1%  | 4.9%  | 6.5%  | 4.1%        | 6.3%       | 2.1%      | 5.4%     |
| Another Party        | 3.9%  | 3.8%  | 3.5%   | 11%                     | 3.7%  | 5.2%  | 4%    | 2.3%  | 3.3%        | 4.5%       | 5.4%      | 3.3%     |
| Undecided            | 14.9% | 16.2% | 13.6%  | 16.5%                   | 17%   | 13%   | 13%   | 16.8% | 19%         | 15.1%      | 19.7%     | 10.9%    |
| Unweighted Frequency | 985   | 472   | 432    | 81                      | 132   | 245   | 287   | 321   | 193         | 225        | 121       | 446      |
| Weighted Frequency   | 985   | 456   | 501    | 27                      | 240   | 256   | 265   | 225   | 223         | 246        | 124       | 392      |