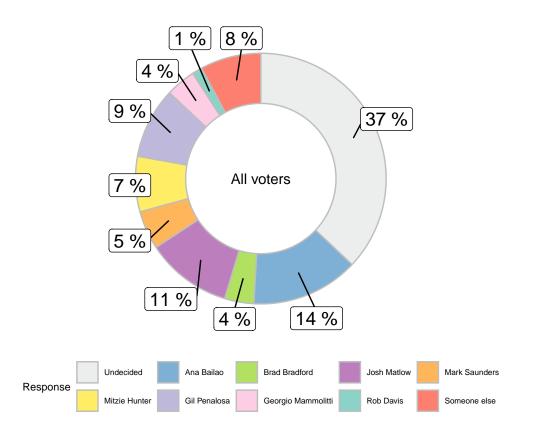

## If the mayoral election were held today, which candidate would you vote for? (All voters)

|                      |       |       |        | Gender                  |       | A     | ge    |       |             | Regi       | on        |          |
|----------------------|-------|-------|--------|-------------------------|-------|-------|-------|-------|-------------|------------|-----------|----------|
|                      | Total | Male  | Female | Other/Prefer Not to say | 18-34 | 35-49 | 50-64 | 65+   | Scarborough | North York | Etobicoke | Downtown |
| Undecided            | 37%   | 32.6% | 41%    | 38.2%                   | 41.6% | 32.8% | 35.7% | 38.5% | 45.3%       | 40.3%      | 31.7%     | 32%      |
| Ana Bailao           | 13.8% | 15.2% | 12.9%  | 8.9%                    | 12.1% | 13.4% | 18.2% | 11%   | 15.5%       | 14.2%      | 15.2%     | 12.2%    |
| Brad Bradford        | 3.8%  | 5.4%  | 2.5%   | 1.1%                    | 2.8%  | 2.8%  | 5.3%  | 4.2%  | 1.6%        | 3.9%       | 6.2%      | 4.2%     |
| Josh Matlow          | 11.1% | 11.9% | 10.4%  | 9.8%                    | 11.2% | 13.1% | 9.3%  | 10.8% | 1.5%        | 7.5%       | 7.6%      | 19.9%    |
| Mark Saunders        | 5%    | 4.8%  | 5.3%   | 2.2%                    | 2%    | 6.1%  | 6.6%  | 5.1%  | 6.6%        | 5.9%       | 3.8%      | 3.9%     |
| Mitzie Hunter        | 7.1%  | 6.4%  | 7.9%   | 4.4%                    | 7.8%  | 7.4%  | 5.8%  | 7.8%  | 14.7%       | 8.1%       | 3.9%      | 3.3%     |
| Gil Penalosa         | 9.1%  | 9.9%  | 8.5%   | 7.8%                    | 11.4% | 10.2% | 7%    | 8.1%  | 3.8%        | 6.1%       | 5.9%      | 15.1%    |
| Georgio Mammolitti   | 3.9%  | 4.6%  | 2.6%   | 14.3%                   | 4.2%  | 3.6%  | 3.3%  | 4.5%  | 4.6%        | 6.1%       | 3.5%      | 2.2%     |
| Rob Davis            | 1.3%  | 1.1%  | 1.5%   | 1.1%                    | 0.1%  | 1.9%  | 1.9%  | 1.3%  | 0.9%        | 0.3%       | 6.8%      | 0.4%     |
| Someone else         | 7.8%  | 8.1%  | 7.4%   | 12.2%                   | 6.8%  | 8.8%  | 7.1%  | 8.7%  | 5.5%        | 7.7%       | 15.3%     | 6.9%     |
| Unweighted Frequency | 985   | 472   | 432    | 81                      | 132   | 245   | 287   | 321   | 193         | 225        | 121       | 446      |
| Weighted Frequency   | 985   | 456   | 501    | 27                      | 240   | 256   | 265   | 225   | 223         | 246        | 124       | 392      |