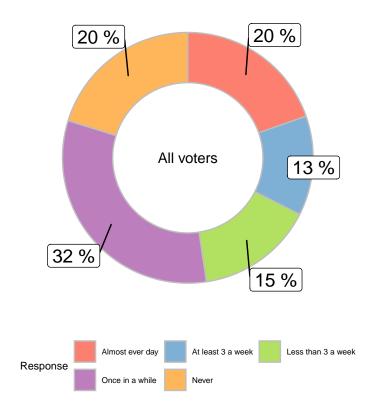

## How often do you use the TTC? (All voters)

|                      |       |       |        | Gender                  |       | A     | ge    |       | Region      |            |           |          |  |
|----------------------|-------|-------|--------|-------------------------|-------|-------|-------|-------|-------------|------------|-----------|----------|--|
|                      | Total | Male  | Female | Other/Prefer Not to say | 18-34 | 35-49 | 50-64 | 65+   | Scarborough | North York | Etobicoke | Downtown |  |
| Almost ever day      | 19.6% | 20.1% | 18.9%  | 23.9%                   | 34.6% | 19.1% | 17.7% | 6.3%  | 17.9%       | 20%        | 19.9%     | 20.2%    |  |
| At least 3 a week    | 12.8% | 11.5% | 13.9%  | 15.4%                   | 19.8% | 13.7% | 10.6% | 7.1%  | 9.4%        | 8.5%       | 8.6%      | 18.8%    |  |
| Less than 3 a week   | 15.2% | 13.1% | 17.1%  | 14.4%                   | 9.9%  | 15.1% | 19.4% | 16%   | 16.1%       | 12.9%      | 5.8%      | 19%      |  |
| Once in a while      | 32.2% | 34.6% | 30%    | 30.9%                   | 19.2% | 36.5% | 31.5% | 41.8% | 29.1%       | 36%        | 43.6%     | 27.9%    |  |
| Never                | 20.2% | 20.7% | 20%    | 15.4%                   | 16.4% | 15.6% | 20.8% | 28.8% | 27.5%       | 22.5%      | 22.1%     | 14%      |  |
| Unweighted Frequency | 985   | 472   | 432    | 81                      | 132   | 245   | 287   | 321   | 193         | 225        | 121       | 446      |  |
| Weighted Frequency   | 985   | 456   | 501    | 27                      | 240   | 256   | 265   | 225   | 223         | 246        | 124       | 392      |  |