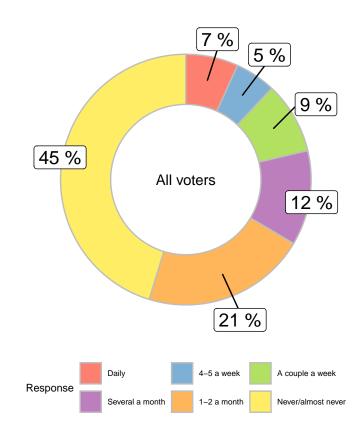

How often do you drive on or use the Don Valley Parkway (The DVP)? (All voters)

|                      |       |       |        | Gender                  |       | A     | ge    |       | Region      |            |           |          |  |
|----------------------|-------|-------|--------|-------------------------|-------|-------|-------|-------|-------------|------------|-----------|----------|--|
|                      | Total | Male  | Female | Other/Prefer Not to say | 18-34 | 35-49 | 50-64 | 65+   | Scarborough | North York | Etobicoke | Downtown |  |
| Daily                | 6.8%  | 10%   | 3.6%   | 12.2%                   | 8.9%  | 9.1%  | 6.2%  | 2.4%  | 10.7%       | 7.3%       | 5%        | 4.8%     |  |
| 4-5 a week           | 5.3%  | 4.7%  | 5.6%   | 8.7%                    | 6%    | 5.1%  | 5.6%  | 4.2%  | 9.8%        | 5.3%       | 3.3%      | 3.3%     |  |
| A couple a week      | 9.3%  | 9.8%  | 8.7%   | 10%                     | 7.5%  | 12.7% | 11%   | 5.2%  | 12.8%       | 10.1%      | 6.9%      | 7.4%     |  |
| Several a month      | 12.2% | 9.6%  | 14.6%  | 13.3%                   | 11.9% | 13.8% | 14.6% | 8.1%  | 14.6%       | 13.3%      | 6.5%      | 12.1%    |  |
| 1-2 a month          | 21.2% | 22.2% | 20%    | 26.4%                   | 21.6% | 21%   | 23%   | 18.9% | 14.2%       | 16.7%      | 22.1%     | 27.7%    |  |
| Never/almost never   | 45.3% | 43.6% | 47.6%  | 29.4%                   | 44.1% | 38.2% | 39.7% | 61.2% | 38%         | 47.3%      | 56.2%     | 44.7%    |  |
| Unweighted Frequency | 985   | 472   | 432    | 81                      | 132   | 245   | 287   | 321   | 193         | 225        | 121       | 446      |  |
| Weighted Frequency   | 985   | 456   | 501    | 27                      | 240   | 256   | 265   | 225   | 223         | 246        | 124       | 392      |  |