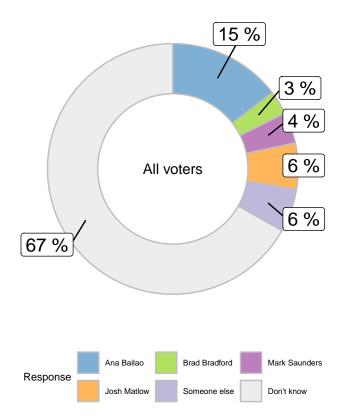

Do you recall which potential candidate for mayor recently said that the Don Valley Parkway and the Gardiner Expressway should be uploaded back to the government of Ontario and that the provincial government should pay to maintain and operate these 2 highways? (All voters)

|                      |       |       |        | Gender                  | Age   |       |       |       | Region      |            |           |          |  |
|----------------------|-------|-------|--------|-------------------------|-------|-------|-------|-------|-------------|------------|-----------|----------|--|
|                      | Total | Male  | Female | Other/Prefer Not to say | 18-34 | 35-49 | 50-64 | 65+   | Scarborough | North York | Etobicoke | Downtown |  |
| Ana Bailao           | 14.6% | 16.7% | 12.7%  | 13.2%                   | 13.3% | 12.5% | 13.8% | 19.1% | 12.6%       | 12.9%      | 13.8%     | 17%      |  |
| Brad Bradford        | 3.1%  | 3.4%  | 2.8%   | 4.4%                    | 4.8%  | 1.5%  | 3.8%  | 2.3%  | 2.3%        | 4.6%       | 5.1%      | 1.9%     |  |
| Mark Saunders        | 4%    | 6.2%  | 2%     | 4.4%                    | 3.1%  | 4.8%  | 4.2%  | 3.9%  | 7.3%        | 2.6%       | 8.6%      | 1.5%     |  |
| Josh Matlow          | 5.9%  | 5.3%  | 6.6%   | 5.5%                    | 6.3%  | 6.9%  | 3.4%  | 7.4%  | 6.2%        | 7.4%       | 4.8%      | 5.2%     |  |
| Someone else         | 5.6%  | 4%    | 6.6%   | 14.1%                   | 6.1%  | 6.5%  | 5.5%  | 4.1%  | 10.9%       | 4.7%       | 2.2%      | 4.2%     |  |
| Don't know           | 66.8% | 64.5% | 69.4%  | 58.3%                   | 66.4% | 67.7% | 69.3% | 63.2% | 60.7%       | 67.8%      | 65.4%     | 70.1%    |  |
| Unweighted Frequency | 985   | 472   | 432    | 81                      | 132   | 245   | 287   | 321   | 193         | 225        | 121       | 446      |  |
| Weighted Frequency   | 985   | 456   | 501    | 27                      | 240   | 256   | 265   | 225   | 223         | 246        | 124       | 392      |  |