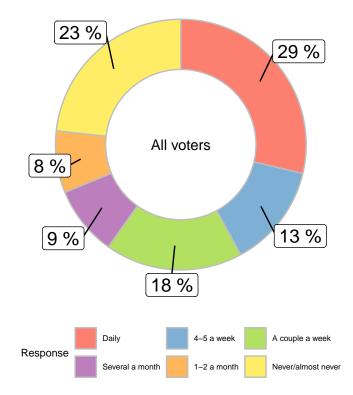

## How often do you use the TTC? (All voters)

|                      |       |       |        | Gender                  |       | A     | ge    |       | Region      |            |           |          |  |
|----------------------|-------|-------|--------|-------------------------|-------|-------|-------|-------|-------------|------------|-----------|----------|--|
|                      | Total | Male  | Female | Other/Prefer Not to say | 18-34 | 35-49 | 50-64 | 65+   | Scarborough | North York | Etobicoke | Downtown |  |
| Almost ever day      | 19.6% | 20.1% | 18.9%  | 23.9%                   | 34.6% | 19.1% | 17.7% | 6.3%  | 17.9%       | 20%        | 19.9%     | 20.2%    |  |
| At least 3 a week    | 12.8% | 11.5% | 13.9%  | 15.4%                   | 19.8% | 13.7% | 10.6% | 7.1%  | 9.4%        | 8.5%       | 8.6%      | 18.8%    |  |
| Less than 3 a week   | 15.2% | 13.1% | 17.1%  | 14.4%                   | 9.9%  | 15.1% | 19.4% | 16%   | 16.1%       | 12.9%      | 5.8%      | 19%      |  |
| Once in a while      | 32.2% | 34.6% | 30%    | 30.9%                   | 19.2% | 36.5% | 31.5% | 41.8% | 29.1%       | 36%        | 43.6%     | 27.9%    |  |
| Never                | 20.2% | 20.7% | 20%    | 15.4%                   | 16.4% | 15.6% | 20.8% | 28.8% | 27.5%       | 22.5%      | 22.1%     | 14%      |  |
| Unweighted Frequency | 985   | 472   | 432    | 81                      | 132   | 245   | 287   | 321   | 193         | 225        | 121       | 446      |  |
| Weighted Frequency   | 985   | 456   | 501    | 27                      | 240   | 256   | 265   | 225   | 223         | 246        | 124       | 392      |  |