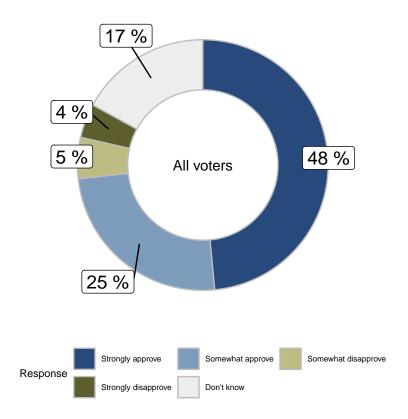

Around 25 years ago the government of Ontario downloaded the Gardiner & DVP highways to the City of Toronto and Torontonians now pay for the maintenance and operation of these 2 highways. One of the candidates for mayor recently said that the Don Valley Parkway and the Gardiner Expressway should be uploaded back to the Province because many non Toronto residents use these roads and would save the City an estimated \$200 million per year. Would you approve or disapprove of this plan? (All voters)

|                      |       |       |        | Gender                  |       | Ag    | ge    |       | Region      |            |           |          |  |
|----------------------|-------|-------|--------|-------------------------|-------|-------|-------|-------|-------------|------------|-----------|----------|--|
|                      | Total | Male  | Female | Other/Prefer Not to say | 18-34 | 35-49 | 50-64 | 65+   | Scarborough | North York | Etobicoke | Downtown |  |
| Strongly approve     | 48.5% | 52.1% | 45.5%  | 43%                     | 47.9% | 46.3% | 53.2% | 46.1% | 40.9%       | 44.5%      | 49.4%     | 55.1%    |  |
| Somewhat approve     | 24.7% | 22%   | 27.4%  | 20.9%                   | 25.2% | 24.1% | 26.2% | 23.3% | 26.3%       | 22.3%      | 30.6%     | 23.6%    |  |
| Somewhat disapprove  | 5.3%  | 5.3%  | 5.2%   | 7.4%                    | 4.4%  | 7.3%  | 5.4%  | 4%    | 4.8%        | 6.3%       | 3.9%      | 5.4%     |  |
| Strongly disapprove  | 4.4%  | 4.4%  | 4.3%   | 5.5%                    | 4.6%  | 6.4%  | 3.5%  | 2.9%  | 6.4%        | 4.4%       | 5.9%      | 2.8%     |  |
| Don't know           | 17.1% | 16.1% | 17.6%  | 23.1%                   | 18%   | 15.9% | 11.7% | 23.7% | 21.6%       | 22.5%      | 10.2%     | 13.2%    |  |
| Unweighted Frequency | 985   | 472   | 432    | 81                      | 132   | 245   | 287   | 321   | 193         | 225        | 121       | 446      |  |
| Weighted Frequency   | 985   | 456   | 501    | 27                      | 240   | 256   | 265   | 225   | 223         | 246        | 124       | 392      |  |