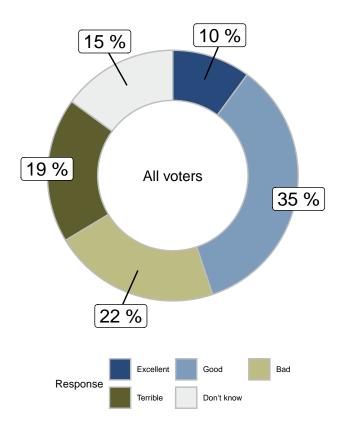

## Thinking about your daily/ weekly commute in the City of Toronto, how would you rate your commute? (All voters)

|                      |       |       |        | Gender                  |       | A     | ge    |       | Region      |            |           |          |  |
|----------------------|-------|-------|--------|-------------------------|-------|-------|-------|-------|-------------|------------|-----------|----------|--|
|                      | Total | Male  | Female | Other/Prefer Not to say | 18-34 | 35-49 | 50-64 | 65+   | Scarborough | North York | Etobicoke | Downtown |  |
| Excellent            | 10.1% | 11.1% | 8.8%   | 18.3%                   | 13.3% | 9.1%  | 7.1%  | 11.4% | 10.1%       | 9.6%       | 9.5%      | 10.6%    |  |
| Good                 | 34.7% | 31.5% | 38.6%  | 18.8%                   | 41.6% | 36.4% | 34%   | 26.5% | 38.8%       | 38.1%      | 28.6%     | 32.3%    |  |
| Bad                  | 21.5% | 19.8% | 23.4%  | 16.5%                   | 19.4% | 27.9% | 25.1% | 12.3% | 19.3%       | 17.1%      | 25.4%     | 24.3%    |  |
| Terrible             | 18.7% | 23.8% | 12.8%  | 40.8%                   | 17.5% | 19.6% | 25.6% | 10.8% | 17.8%       | 18.1%      | 25.1%     | 17.5%    |  |
| Don't know           | 14.9% | 13.9% | 16.4%  | 5.5%                    | 8.2%  | 7.1%  | 8.3%  | 39%   | 14%         | 17.2%      | 11.4%     | 15.2%    |  |
| Unweighted Frequency | 985   | 472   | 432    | 81                      | 132   | 245   | 287   | 321   | 193         | 225        | 121       | 446      |  |
| Weighted Frequency   | 985   | 456   | 501    | 27                      | 240   | 256   | 265   | 225   | 223         | 246        | 124       | 392      |  |