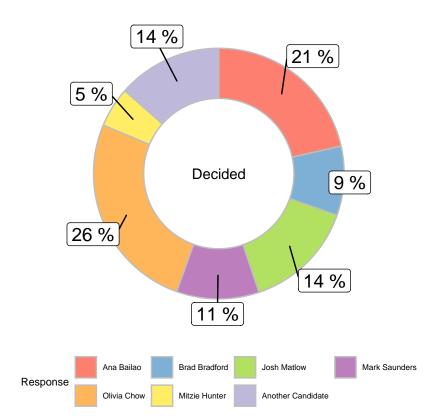

# If the mayoral election were held today, which candidate would you vote for? (Decided voters)

|                      |       |       |        | Gender                  |       | A     | ge    |       |             | Regi       | on        |          |
|----------------------|-------|-------|--------|-------------------------|-------|-------|-------|-------|-------------|------------|-----------|----------|
|                      | Total | Male  | Female | Other/Prefer Not to say | 18-34 | 35-49 | 50-64 | 65+   | Scarborough | North York | Etobicoke | Downtown |
| Ana Bailao           | 21.5% | 22.7% | 20.1%  | 28.9%                   | 23.2% | 15.9% | 21.1% | 26.5% | 17.9%       | 20.2%      | 26.3%     | 22.7%    |
| Brad Bradford        | 8.9%  | 9.6%  | 8.5%   | 3.6%                    | 6%    | 9.9%  | 8.2%  | 12.1% | 12.5%       | 13.9%      | 3.3%      | 5.6%     |
| Josh Matlow          | 14.4% | 15%   | 13.6%  | 19.3%                   | 13.6% | 18.6% | 11.8% | 13.5% | 11.5%       | 11.9%      | 6%        | 20.7%    |
| Mark Saunders        | 10.6% | 13.1% | 8.5%   | 8.9%                    | 13.4% | 8%    | 11.5% | 9.4%  | 15.3%       | 12.3%      | 10.1%     | 7.1%     |
| Olivia Chow          | 25.9% | 21.8% | 29.7%  | 25%                     | 22.4% | 25.2% | 29.3% | 26.8% | 15.3%       | 28.4%      | 25.7%     | 30.4%    |
| Mitzie Hunter        | 5.2%  | 5.4%  | 5.1%   | 0%                      | 4.7%  | 7.3%  | 3.5%  | 5.2%  | 9.2%        | 2.3%       | 8.9%      | 3.3%     |
| Another Candidate    | 13.5% | 12.4% | 14.6%  | 14.3%                   | 16.8% | 15.1% | 14.7% | 6.4%  | 18.3%       | 10.9%      | 19.8%     | 10.2%    |
| Unweighted Frequency | 794   | 375   | 365    | 54                      | 120   | 201   | 219   | 254   | 132         | 166        | 138       | 358      |
| Weighted Frequency   | 794   | 362   | 385    | 17                      | 196   | 198   | 202   | 167   | 172         | 190        | 105       | 297      |