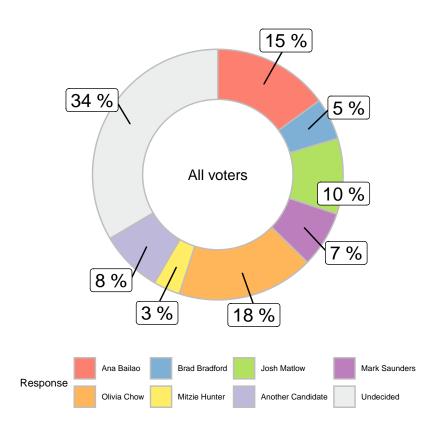

The margin of error for the poll is +/- 3.1% at the 95% confidence level. Margins of error are higher in each subsample. Totals may not add up 100% due to rounding.

This poll was commissioned by and is the exclusive property of Mainstreet Research and QP Briefing. Any reproduction, in whole or in part of this report or the data contained herein is expressly prohibited without written authorization by Mainstreet Research and QP Briefing. If the mayoral election were held today, which candidate would you vote for? (All voters)

|                      |       |       |        | Gender                  |       | A     | ge    |       |             | Regi       | on        |          |
|----------------------|-------|-------|--------|-------------------------|-------|-------|-------|-------|-------------|------------|-----------|----------|
|                      | Total | Male  | Female | Other/Prefer Not to say | 18-34 | 35-49 | 50-64 | 65+   | Scarborough | North York | Etobicoke | Downtown |
| Ana Bailao           | 15%   | 15.8% | 14.1%  | 17.4%                   | 14%   | 9.9%  | 16.3% | 21.1% | 13.3%       | 14%        | 18.8%     | 15.4%    |
| Brad Bradford        | 5.3%  | 5.9%  | 4.9%   | 2.7%                    | 3.7%  | 6.2%  | 3.7%  | 8.4%  | 6.1%        | 8.2%       | 1.4%      | 4.2%     |
| Josh Matlow          | 9.8%  | 10.7% | 8.8%   | 13.1%                   | 8.2%  | 11.9% | 8.9%  | 10.2% | 6.7%        | 7.1%       | 3.8%      | 15.7%    |
| Mark Saunders        | 7.2%  | 8.3%  | 6.2%   | 6.7%                    | 6.9%  | 6%    | 8.6%  | 7.4%  | 9.6%        | 8%         | 8%        | 4.8%     |
| Olivia Chow          | 17.6% | 15.3% | 19.9%  | 16%                     | 14.8% | 15.9% | 20.7% | 19.8% | 10.8%       | 18.1%      | 17%       | 21.7%    |
| Mitzie Hunter        | 3.5%  | 4%    | 3.1%   | 0%                      | 2.3%  | 5.5%  | 2.1%  | 4%    | 6.4%        | 1.7%       | 4.8%      | 2.5%     |
| Another Candidate    | 8.1%  | 6.9%  | 9.1%   | 10.7%                   | 9.5%  | 9.9%  | 7.4%  | 4.7%  | 10.7%       | 7.1%       | 11.3%     | 6%       |
| Undecided            | 33.5% | 33.1% | 33.9%  | 33.5%                   | 40.5% | 34.7% | 32.3% | 24.4% | 36.4%       | 35.8%      | 34.9%     | 29.6%    |
| Unweighted Frequency | 996   | 468   | 457    | 71                      | 159   | 252   | 276   | 309   | 173         | 225        | 168       | 430      |
| Weighted Frequency   | 996   | 469   | 504    | 22                      | 271   | 263   | 255   | 207   | 225         | 270        | 132       | 369      |