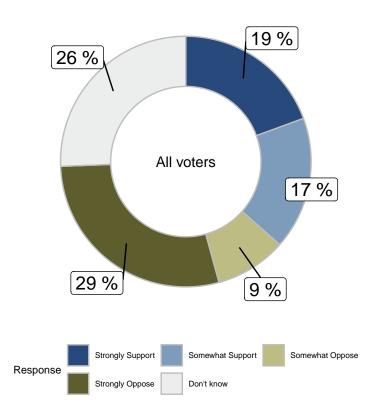

# Do you support or oppose the proposed Therme Spa and Waterpark development at Ontario Place? (All voters)

|                      | Gender |       |        |                         | Age   |       |       | Region |             |            |           |          |
|----------------------|--------|-------|--------|-------------------------|-------|-------|-------|--------|-------------|------------|-----------|----------|
|                      | Total  | Male  | Female | Other/Prefer Not to say | 18-34 | 35-49 | 50-64 | 65+    | Scarborough | North York | Etobicoke | Downtown |
| Strongly Support     | 19.4%  | 22.4% | 16.7%  | 17.4%                   | 22.9% | 19.6% | 16.4% | 18.3%  | 27.5%       | 20.7%      | 24.3%     | 11.8%    |
| Somewhat Support     | 17.1%  | 18.2% | 16.1%  | 18.7%                   | 15.6% | 18.5% | 18.6% | 15.6%  | 17.1%       | 16.6%      | 19.8%     | 16.6%    |
| Somewhat Oppose      | 9.2%   | 9.7%  | 9%     | 4.2%                    | 4.2%  | 10.5% | 10.7% | 12.3%  | 6.2%        | 8.5%       | 6.6%      | 12.5%    |
| Strongly Oppose      | 28.7%  | 24.8% | 32.1%  | 30.5%                   | 27.2% | 28%   | 29.5% | 30.4%  | 21.7%       | 22.3%      | 20.7%     | 40.4%    |
| Don't know           | 25.6%  | 24.9% | 26.1%  | 29.2%                   | 30.1% | 23.4% | 24.8% | 23.4%  | 27.5%       | 31.9%      | 28.6%     | 18.8%    |
| Unweighted Frequency | 996    | 468   | 457    | 71                      | 159   | 252   | 276   | 309    | 173         | 225        | 168       | 430      |
| Weighted Frequency   | 996    | 469   | 504    | 22                      | 271   | 263   | 255   | 207    | 225         | 270        | 132       | 369      |