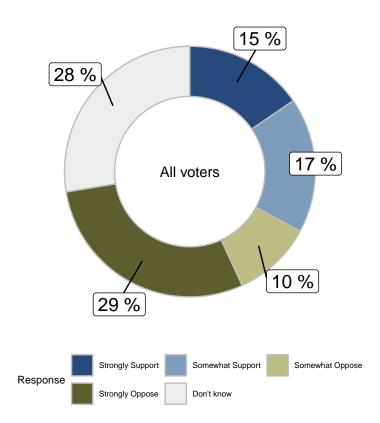

# Do you support or oppose the moving of the Ontario Science Centre to Ontario Place? (All voters)

|                      |       |       |        | Gender                  |       | A     | ge    |       |             | Regi       | on        |          |
|----------------------|-------|-------|--------|-------------------------|-------|-------|-------|-------|-------------|------------|-----------|----------|
|                      | Total | Male  | Female | Other/Prefer Not to say | 18-34 | 35-49 | 50-64 | 65+   | Scarborough | North York | Etobicoke | Downtown |
| Strongly Support     | 15.4% | 19.4% | 11.6%  | 20%                     | 19%   | 14.4% | 13.7% | 14.2% | 17%         | 13.7%      | 16.2%     | 15.5%    |
| Somewhat Support     | 17.4% | 17%   | 18.1%  | 10.9%                   | 12.6% | 19.1% | 19.8% | 18.8% | 16.5%       | 14.9%      | 27.4%     | 16.3%    |
| Somewhat Oppose      | 10.3% | 10.3% | 10.4%  | 6.7%                    | 8.5%  | 10.1% | 9.5%  | 13.8% | 8.3%        | 10.3%      | 6.1%      | 12.9%    |
| Strongly Oppose      | 29.2% | 26.6% | 31.2%  | 41%                     | 27.6% | 30.6% | 30.6% | 27.9% | 30.3%       | 27.5%      | 17.9%     | 34%      |
| Don't know           | 27.6% | 26.7% | 28.8%  | 21.4%                   | 32.3% | 25.7% | 26.5% | 25.3% | 27.9%       | 33.6%      | 32.4%     | 21.3%    |
| Unweighted Frequency | 996   | 468   | 457    | 71                      | 159   | 252   | 276   | 309   | 173         | 225        | 168       | 430      |
| Weighted Frequency   | 996   | 469   | 504    | 22                      | 271   | 263   | 255   | 207   | 225         | 270        | 132       | 369      |