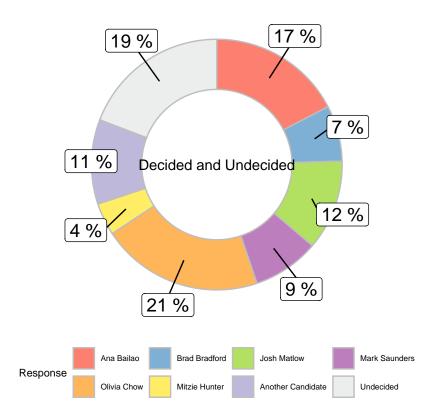

If the mayoral election were held today, which candidate would you vote for? (Decided and Undecided)

|                      |       |       |        | Gender                  |       | A     | ge    |       |             | Regi       | on        |          |
|----------------------|-------|-------|--------|-------------------------|-------|-------|-------|-------|-------------|------------|-----------|----------|
|                      | Total | Male  | Female | Other/Prefer Not to say | 18-34 | 35-49 | 50-64 | 65+   | Scarborough | North York | Etobicoke | Downtown |
| Ana Bailao           | 17.4% | 18.4% | 16.2%  | 21.6%                   | 18.7% | 12.6% | 17.5% | 21.4% | 14.4%       | 15.3%      | 22.5%     | 18.9%    |
| Brad Bradford        | 7.2%  | 7.8%  | 6.8%   | 2.7%                    | 4.9%  | 7.8%  | 6.8%  | 9.7%  | 10%         | 10.5%      | 2.8%      | 4.7%     |
| Josh Matlow          | 11.7% | 12.2% | 11%    | 14.5%                   | 11%   | 14.8% | 9.8%  | 10.9% | 9.2%        | 9%         | 5.1%      | 17.3%    |
| Mark Saunders        | 8.6%  | 10.6% | 6.8%   | 6.7%                    | 10.8% | 6.4%  | 9.5%  | 7.6%  | 12.3%       | 9.3%       | 8.6%      | 5.9%     |
| Olivia Chow          | 20.9% | 17.7% | 24%    | 18.7%                   | 18%   | 20%   | 24.2% | 21.6% | 12.3%       | 21.5%      | 22%       | 25.3%    |
| Mitzie Hunter        | 4.2%  | 4.4%  | 4.1%   | 0%                      | 3.8%  | 5.8%  | 2.9%  | 4.2%  | 7.4%        | 1.8%       | 7.6%      | 2.7%     |
| Another Candidate    | 10.9% | 10%   | 11.8%  | 10.7%                   | 13.5% | 12%   | 12.1% | 5.2%  | 14.7%       | 8.2%       | 16.9%     | 8.5%     |
| Undecided            | 19.2% | 18.8% | 19.2%  | 25.2%                   | 19.4% | 20.7% | 17.3% | 19.4% | 19.8%       | 24.4%      | 14.5%     | 16.7%    |
| Unweighted Frequency | 996   | 468   | 457    | 71                      | 159   | 252   | 276   | 309   | 173         | 225        | 168       | 430      |
| Weighted Frequency   | 996   | 469   | 504    | 22                      | 271   | 263   | 255   | 207   | 225         | 270        | 132       | 369      |