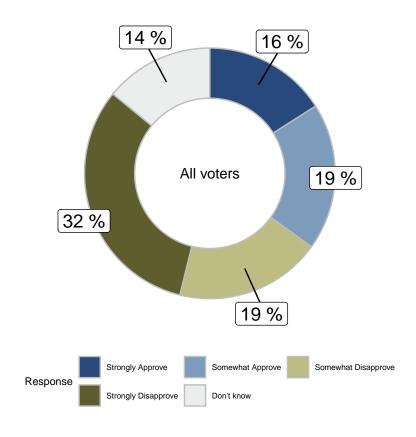

Thinking about the performance of the Ontario Premier Doug Ford, do you approve or disapprove of his involvement in the Toronto Mayoral election thus far? (All voters)

|                      |       |       |        | Gender                  |       | A     | ge    |       | Region      |            |           |          |
|----------------------|-------|-------|--------|-------------------------|-------|-------|-------|-------|-------------|------------|-----------|----------|
|                      | Total | Male  | Female | Other/Prefer Not to say | 18-34 | 35-49 | 50-64 | 65+   | Scarborough | North York | Etobicoke | Downtown |
| Strongly Approve     | 16%   | 20.9% | 11.1%  | 17.2%                   | 17.4% | 17.7% | 14.9% | 13.3% | 30.2%       | 17.5%      | 9.9%      | 8.4%     |
| Somewhat Approve     | 19%   | 19.7% | 18.5%  | 13.9%                   | 19.6% | 15.1% | 15.5% | 27.5% | 16.9%       | 22.5%      | 32.8%     | 12.7%    |
| Somewhat Disapprove  | 18.9% | 18.4% | 19.4%  | 18.5%                   | 23.4% | 15.1% | 22.3% | 13.7% | 18.3%       | 19.6%      | 20.4%     | 18.2%    |
| Strongly Disapprove  | 32.1% | 30.6% | 34%    | 22.8%                   | 28.2% | 35.6% | 31%   | 33.8% | 23.5%       | 20.4%      | 24.5%     | 48.6%    |
| Don't know           | 14.1% | 10.4% | 17%    | 27.7%                   | 11.4% | 16.4% | 16.3% | 11.7% | 11.1%       | 19.9%      | 12.5%     | 12.2%    |
| Unweighted Frequency | 1082  | 545   | 448    | 89                      | 183   | 307   | 342   | 250   | 216         | 270        | 140       | 456      |
| Weighted Frequency   | 1082  | 521   | 533    | 28                      | 285   | 286   | 287   | 224   | 243         | 295        | 143       | 400      |