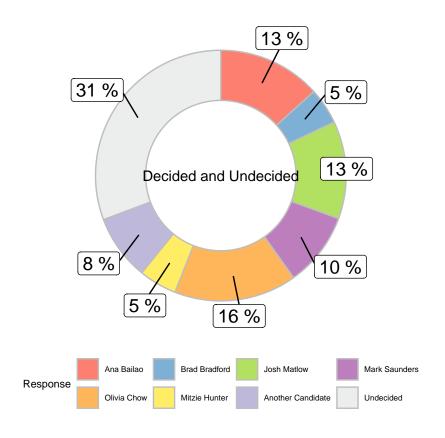

## If the mayoral election were held today, which candidate would you vote for? (Decided and Undecided)

|                      |       |       |        | Gender                  |       | A     | ge    |       |             | Regi       | on        |          |
|----------------------|-------|-------|--------|-------------------------|-------|-------|-------|-------|-------------|------------|-----------|----------|
|                      | Total | Male  | Female | Other/Prefer Not to say | 18-34 | 35-49 | 50-64 | 65+   | Scarborough | North York | Etobicoke | Downtown |
| Ana Bailao           | 13.3% | 14.3% | 12.5%  | 10.7%                   | 16.3% | 13.1% | 11.9% | 11.6% | 17.4%       | 11.8%      | 15.1%     | 11.3%    |
| Brad Bradford        | 4.7%  | 6.1%  | 3.3%   | 4.3%                    | 6%    | 3.5%  | 5.6%  | 3.2%  | 4.1%        | 5.1%       | 7.3%      | 3.7%     |
| Josh Matlow          | 12.6% | 12.9% | 12.6%  | 7.5%                    | 14%   | 13.1% | 9.7%  | 13.9% | 9.8%        | 7.1%       | 5.8%      | 20.8%    |
| Mark Saunders        | 9.6%  | 8.8%  | 10.2%  | 10.9%                   | 5.4%  | 9.4%  | 12.1% | 11.8% | 10.6%       | 10.4%      | 10.6%     | 7.9%     |
| Olivia Chow          | 15.8% | 14.8% | 16.8%  | 16.4%                   | 9.3%  | 16.8% | 16.5% | 22%   | 11.5%       | 12%        | 19.1%     | 20.1%    |
| Mitzie Hunter        | 4.9%  | 4.5%  | 5.4%   | 2.1%                    | 2.9%  | 6%    | 6.4%  | 4%    | 12.1%       | 3.2%       | 2.2%      | 2.7%     |
| Another Candidate    | 8.4%  | 9.5%  | 6.8%   | 18.3%                   | 15.1% | 5.7%  | 6.7%  | 5.6%  | 7.3%        | 7.4%       | 9.8%      | 9.4%     |
| Undecided            | 30.7% | 29.1% | 32.3%  | 29.8%                   | 31.1% | 32.2% | 31.1% | 27.9% | 27%         | 43.1%      | 30.1%     | 24.1%    |
| Unweighted Frequency | 1082  | 545   | 448    | 89                      | 183   | 307   | 342   | 250   | 216         | 270        | 140       | 456      |
| Weighted Frequency   | 1082  | 521   | 533    | 28                      | 285   | 286   | 287   | 224   | 243         | 295        | 143       | 400      |