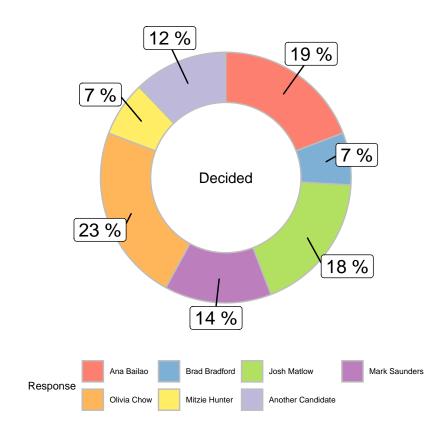

# If the mayoral election were held today, which candidate would you vote for? (Decided voters)

|                      |       |       |        | Gender                  |       | A     | ge    |       |             | Regi       | on        |          |
|----------------------|-------|-------|--------|-------------------------|-------|-------|-------|-------|-------------|------------|-----------|----------|
|                      | Total | Male  | Female | Other/Prefer Not to say | 18-34 | 35-49 | 50-64 | 65+   | Scarborough | North York | Etobicoke | Downtown |
| Ana Bailao           | 19.2% | 20.2% | 18.4%  | 15.2%                   | 23.6% | 19.4% | 17.2% | 16.1% | 23.9%       | 20.7%      | 21.6%     | 14.9%    |
| Brad Bradford        | 6.7%  | 8.6%  | 4.9%   | 6.1%                    | 8.7%  | 5.2%  | 8.1%  | 4.5%  | 5.7%        | 8.9%       | 10.4%     | 4.9%     |
| Josh Matlow          | 18.2% | 18.2% | 18.6%  | 10.6%                   | 20.3% | 19.4% | 14.1% | 19.3% | 13.4%       | 12.4%      | 8.3%      | 27.4%    |
| Mark Saunders        | 13.8% | 12.4% | 15.1%  | 15.5%                   | 7.8%  | 13.9% | 17.6% | 16.4% | 14.6%       | 18.3%      | 15.1%     | 10.4%    |
| Olivia Chow          | 22.8% | 20.8% | 24.9%  | 23.4%                   | 13.5% | 24.8% | 24%   | 30.5% | 15.8%       | 21.1%      | 27.4%     | 26.4%    |
| Mitzie Hunter        | 7.1%  | 6.4%  | 8%     | 3%                      | 4.3%  | 8.9%  | 9.3%  | 5.6%  | 16.6%       | 5.7%       | 3.1%      | 3.6%     |
| Another Candidate    | 12.1% | 13.4% | 10.1%  | 26.1%                   | 21.9% | 8.5%  | 9.7%  | 7.7%  | 10%         | 12.9%      | 14.1%     | 12.3%    |
| Unweighted Frequency | 763   | 385   | 316    | 62                      | 128   | 214   | 237   | 184   | 157         | 160        | 94        | 352      |
| Weighted Frequency   | 763   | 369   | 361    | 20                      | 197   | 193   | 198   | 161   | 178         | 168        | 100       | 304      |