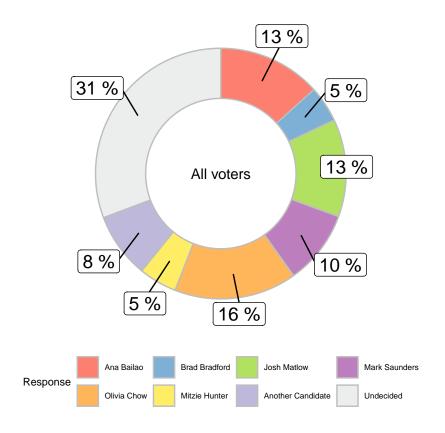

## If the mayoral election were held today, which candidate would you vote for? (All voters)

|                      |       |       |        | Gender                  |       | A     | ge    |       |             | Regi       | on        |          |
|----------------------|-------|-------|--------|-------------------------|-------|-------|-------|-------|-------------|------------|-----------|----------|
|                      | Total | Male  | Female | Other/Prefer Not to say | 18-34 | 35-49 | 50-64 | 65+   | Scarborough | North York | Etobicoke | Downtown |
| Ana Bailao           | 13.3% | 14.3% | 12.5%  | 10.7%                   | 16.3% | 13.1% | 11.9% | 11.6% | 17.4%       | 11.8%      | 15.1%     | 11.3%    |
| Brad Bradford        | 4.7%  | 6.1%  | 3.3%   | 4.3%                    | 6%    | 3.5%  | 5.6%  | 3.2%  | 4.1%        | 5.1%       | 7.3%      | 3.7%     |
| Josh Matlow          | 12.6% | 12.9% | 12.6%  | 7.5%                    | 14%   | 13.1% | 9.7%  | 13.9% | 9.8%        | 7.1%       | 5.8%      | 20.8%    |
| Mark Saunders        | 9.6%  | 8.8%  | 10.2%  | 10.9%                   | 5.4%  | 9.4%  | 12.1% | 11.8% | 10.6%       | 10.4%      | 10.6%     | 7.9%     |
| Olivia Chow          | 15.8% | 14.8% | 16.8%  | 16.4%                   | 9.3%  | 16.8% | 16.5% | 22%   | 11.5%       | 12%        | 19.1%     | 20.1%    |
| Mitzie Hunter        | 4.9%  | 4.5%  | 5.4%   | 2.1%                    | 2.9%  | 6%    | 6.4%  | 4%    | 12.1%       | 3.2%       | 2.2%      | 2.7%     |
| Another Candidate    | 8.4%  | 9.5%  | 6.8%   | 18.3%                   | 15.1% | 5.7%  | 6.7%  | 5.6%  | 7.3%        | 7.4%       | 9.8%      | 9.4%     |
| Undecided            | 30.7% | 29.1% | 32.3%  | 29.8%                   | 31.1% | 32.2% | 31.1% | 27.9% | 27%         | 43.1%      | 30.1%     | 24.1%    |
| Unweighted Frequency | 1082  | 545   | 448    | 89                      | 183   | 307   | 342   | 250   | 216         | 270        | 140       | 456      |
| Weighted Frequency   | 1082  | 521   | 533    | 28                      | 285   | 286   | 287   | 224   | 243         | 295        | 143       | 400      |