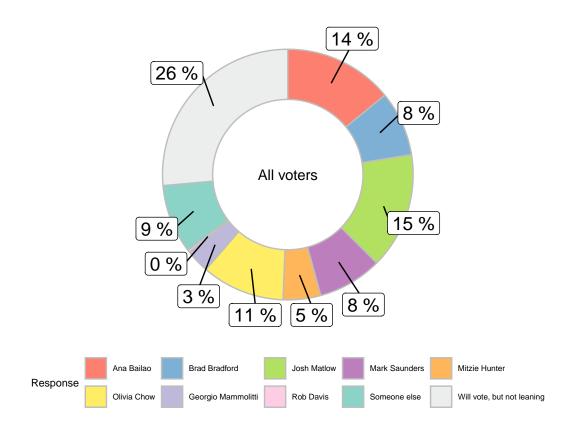

#### Who do you trust most to solve the affordable housing problem in Toronto? (All voters)

|                            |       | Gender |        |                         |       | A     | ge    |       | Region      |            |           |          |
|----------------------------|-------|--------|--------|-------------------------|-------|-------|-------|-------|-------------|------------|-----------|----------|
|                            | Total | Male   | Female | Other/Prefer Not to say | 18-34 | 35-49 | 50-64 | 65+   | Scarborough | North York | Etobicoke | Downtown |
| Ana Bailao                 | 16.2% | 17.7%  | 15.1%  | 8%                      | 18.4% | 21.6% | 14%   | 12%   | 20.8%       | 9.6%       | 20%       | 17%      |
| Brad Bradford              | 7.5%  | 10.9%  | 4.7%   | 1.6%                    | 8.7%  | 6.1%  | 7.9%  | 7.8%  | 12.5%       | 6.8%       | 5.2%      | 6.3%     |
| Josh Matlow                | 16.1% | 15.2%  | 16.8%  | 17.4%                   | 10.3% | 17.3% | 19.2% | 15.6% | 5.4%        | 16.2%      | 7.5%      | 24%      |
| Mark Saunders              | 6.3%  | 5.4%   | 7.3%   | 3.2%                    | 12.2% | 6.4%  | 4.9%  | 3.9%  | 9.7%        | 8.7%       | 5.5%      | 3.3%     |
| Mitzie Hunter              | 4.7%  | 4%     | 5.4%   | 4.8%                    | 0%    | 6.9%  | 3.3%  | 7.3%  | 6.7%        | 5.1%       | 5.7%      | 3.2%     |
| Olivia Chow                | 15.8% | 12.1%  | 18.6%  | 27%                     | 12%   | 13.8% | 19%   | 16.7% | 6.8%        | 18.4%      | 13.4%     | 19.3%    |
| Georgio Mammolitti         | 2.4%  | 4.1%   | 1%     | 0%                      | 3.2%  | 1.8%  | 3.7%  | 1.3%  | 1.6%        | 3.9%       | 3.3%      | 1.5%     |
| Rob Davis                  | 0.3%  | 0.2%   | 0.4%   | 0%                      | 0%    | 0%    | 1%    | 0%    | 0%          | 0.7%       | 0%        | 0.2%     |
| Someone else               | 7.7%  | 9.7%   | 5.5%   | 14.2%                   | 14.5% | 8.2%  | 5.8%  | 4.7%  | 10.7%       | 7.8%       | 12.8%     | 4.4%     |
| Will vote, but not leaning | 23%   | 20.6%  | 25.2%  | 23.8%                   | 20.7% | 18.1% | 21.3% | 30.8% | 25.9%       | 22.8%      | 26.5%     | 20.7%    |
| Unweighted Frequency       | 785   | 353    | 380    | 52                      | 61    | 132   | 179   | 413   | 126         | 189        | 80        | 390      |
| Weighted Frequency         | 785   | 365    | 401    | 19                      | 141   | 202   | 219   | 223   | 159         | 211        | 98        | 317      |

|                            |       | Edu                | cation  |            | Income        |          |           |         |  |  |
|----------------------------|-------|--------------------|---------|------------|---------------|----------|-----------|---------|--|--|
|                            | Total | Highschool or Less | College | University | \$50k or less | \$50-75k | \$75-100k | \$100k+ |  |  |
| Ana Bailao                 | 16.2% | 23.4%              | 13%     | 14.1%      | 15.4%         | 16.4%    | 8.4%      | 19.5%   |  |  |
| Brad Bradford              | 7.5%  | 11.6%              | 3.4%    | 7.3%       | 6.6%          | 9.4%     | 5.4%      | 7.9%    |  |  |
| Josh Matlow                | 16.1% | 10.4%              | 7.8%    | 22%        | 14.3%         | 13.8%    | 19.4%     | 17.4%   |  |  |
| Mark Saunders              | 6.3%  | 3.1%               | 14.4%   | 4.5%       | 6.4%          | 4%       | 8.5%      | 6.8%    |  |  |
| Mitzie Hunter              | 4.7%  | 6.6%               | 5.8%    | 3.5%       | 6.9%          | 3.3%     | 7%        | 3.1%    |  |  |
| Olivia Chow                | 15.8% | 8.1%               | 20.6%   | 17.4%      | 13.2%         | 24%      | 13.7%     | 13.7%   |  |  |
| Georgio Mammolitti         | 2.4%  | 3.6%               | 2.3%    | 1.9%       | 2.1%          | 2.3%     | 2.8%      | 2.5%    |  |  |
| Rob Davis                  | 0.3%  | 0%                 | 0%      | 0.5%       | 0%            | 0%       | 0%        | 0.8%    |  |  |
| Someone else               | 7.7%  | 0.8%               | 7.6%    | 10.8%      | 3.2%          | 9.7%     | 11.6%     | 8.2%    |  |  |
| Will vote, but not leaning | 23%   | 32.4%              | 25.1%   | 17.9%      | 31.9%         | 17.2%    | 23.2%     | 20%     |  |  |
| Unweighted Frequency       | 785   | 97                 | 147     | 541        | 179           | 165      | 140       | 301     |  |  |
| Weighted Frequency         | 785   | 194                | 170     | 422        | 212           | 170      | 112       | 291     |  |  |

|                            |       |       |                  | Ethnicity            | /           |          |                |
|----------------------------|-------|-------|------------------|----------------------|-------------|----------|----------------|
|                            | Total | White | African-Canadian | East/Southeast Asian | South Asian | European | Something else |
| Ana Bailao                 | 16.2% | 17.7% | 18.2%            | 10.7%                | 21.5%       | 18.5%    | 4.5%           |
| Brad Bradford              | 7.5%  | 7.9%  | 7.7%             | 2.2%                 | 9%          | 2%       | 14.2%          |
| Josh Matlow                | 16.1% | 22.3% | 8.8%             | 10.6%                | 7.8%        | 5.4%     | 7.9%           |
| Mark Saunders              | 6.3%  | 3.8%  | 5.4%             | 14.7%                | 3.3%        | 3.5%     | 18.5%          |
| Mitzie Hunter              | 4.7%  | 3.5%  | 11.2%            | 5.3%                 | 11.3%       | 1.7%     | 3.1%           |
| Olivia Chow                | 15.8% | 14.3% | 7.8%             | 24.5%                | 13.7%       | 25.3%    | 17.3%          |
| Georgio Mammolitti         | 2.4%  | 2.5%  | 0.4%             | 0.4%                 | 9.5%        | 4.4%     | 0%             |
| Rob Davis                  | 0.3%  | 0.2%  | 0%               | 0%                   | 0%          | 0%       | 1.9%           |
| Someone else               | 7.7%  | 8.9%  | 7.6%             | 5.8%                 | 3.7%        | 7.9%     | 4.3%           |
| Will vote, but not leaning | 23%   | 18.8% | 33%              | 25.9%                | 20%         | 31.3%    | 28.4%          |
| Unweighted Frequency       | 785   | 498   | 69               | 56                   | 35          | 57       | 70             |
| Weighted Frequency         | 785   | 441   | 82               | 71                   | 47          | 69       | 76             |