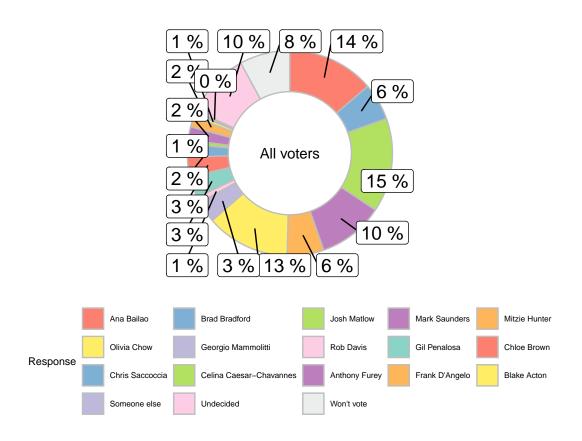

### If the mayoral election were held today, which candidate would you vote for? (All voters)

|                         |       |       |        | Gender                  |       | A     | ge    |       |             | Regi       | on        |          |
|-------------------------|-------|-------|--------|-------------------------|-------|-------|-------|-------|-------------|------------|-----------|----------|
|                         | Total | Male  | Female | Other/Prefer Not to say | 18-34 | 35-49 | 50-64 | 65+   | Scarborough | North York | Etobicoke | Downtown |
| Ana Bailao              | 13.7% | 16.8% | 11%    | 11.2%                   | 19.2% | 19.7% | 9.6%  | 8.8%  | 18.4%       | 7.9%       | 15.9%     | 14.5%    |
| Brad Bradford           | 5.8%  | 7.9%  | 4.1%   | 1.6%                    | 7.9%  | 4.1%  | 5.2%  | 6.6%  | 9.7%        | 5.7%       | 1.3%      | 5.4%     |
| Josh Matlow             | 14.8% | 14.2% | 15.4%  | 14.2%                   | 7.1%  | 15.5% | 17.4% | 16.5% | 4.2%        | 15%        | 8.2%      | 22%      |
| Mark Saunders           | 10.3% | 11.1% | 10%    | 3.2%                    | 6.3%  | 12.7% | 11.7% | 9.4%  | 15.9%       | 10%        | 17.1%     | 5.6%     |
| Mitzie Hunter           | 5.8%  | 4.3%  | 7.1%   | 4.8%                    | 3.1%  | 6.2%  | 6.1%  | 6.7%  | 10.2%       | 4.5%       | 5.2%      | 4.6%     |
| Olivia Chow             | 13.2% | 10.1% | 15.3%  | 28.5%                   | 11.1% | 11.4% | 13.6% | 15.9% | 7%          | 15.6%      | 12.5%     | 15%      |
| Georgio Mammolitti      | 3.4%  | 4%    | 2.9%   | 3.2%                    | 3.7%  | 2.6%  | 5.7%  | 1.7%  | 0%          | 6.7%       | 3%        | 3%       |
| Rob Davis               | 0.9%  | 1.6%  | 0.3%   | 0%                      | 1.5%  | 0%    | 1.3%  | 0.9%  | 2%          | 0%         | 0.3%      | 1.1%     |
| Gil Penalosa            | 3.3%  | 3.6%  | 3%     | 4.8%                    | 2.8%  | 3.1%  | 4.3%  | 2.9%  | 1.4%        | 3.4%       | 4.7%      | 3.9%     |
| Chloe Brown             | 3.1%  | 2.7%  | 3.5%   | 1.6%                    | 6.5%  | 3.3%  | 3.6%  | 0.1%  | 5%          | 2.2%       | 0%        | 3.7%     |
| Chris Saccoccia         | 2%    | 1.8%  | 2%     | 6.2%                    | 5.8%  | 2.4%  | 1%    | 0.4%  | 0.6%        | 2.2%       | 6.2%      | 1.4%     |
| Celina Caesar-Chavannes | 0.7%  | 0.2%  | 1.2%   | 0%                      | 2.1%  | 0.8%  | 0%    | 0.3%  | 0%          | 1.4%       | 1.7%      | 0.2%     |
| Anthony Furey           | 2.1%  | 2.3%  | 1.8%   | 3.2%                    | 3.6%  | 0.8%  | 2.5%  | 1.9%  | 4.4%        | 1.1%       | 2.9%      | 1.3%     |
| Frank D'Angelo          | 1.6%  | 2.1%  | 1.2%   | 1.6%                    | 5.3%  | 1.5%  | 0.7%  | 0.3%  | 0%          | 3.5%       | 4.6%      | 0.2%     |
| Blake Acton             | 0.5%  | 0.6%  | 0.5%   | 0%                      | 0%    | 0%    | 1.6%  | 0.3%  | 0%          | 1.7%       | 0.7%      | 0%       |
| Someone else            | 0.4%  | 0.3%  | 0.6%   | 0%                      | 0%    | 0%    | 0%    | 1.6%  | 0.2%        | 1.1%       | 0%        | 0.3%     |
| Undecided               | 10.4% | 10.8% | 10.1%  | 8%                      | 1.6%  | 10.5% | 11.6% | 14.6% | 12.8%       | 9%         | 8.4%      | 10.7%    |
| Won't vote              | 7.9%  | 5.7%  | 10%    | 7.9%                    | 12.2% | 5.3%  | 4.1%  | 11.4% | 8.3%        | 8.9%       | 7.3%      | 7.3%     |
| Unweighted Frequency    | 785   | 353   | 380    | 52                      | 61    | 132   | 179   | 413   | 126         | 189        | 80        | 390      |
| Weighted Frequency      | 785   | 365   | 401    | 19                      | 141   | 202   | 219   | 223   | 159         | 211        | 98        | 317      |