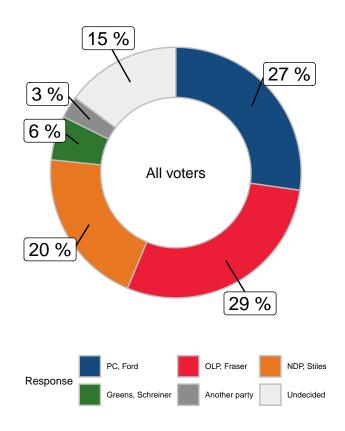

# How would you vote or lean towards voting if a Provincial election were held today? (All voters)

|                      |       |       |        | Gender                  |       | Ą     | ge    |       | Region      |            |           |          |
|----------------------|-------|-------|--------|-------------------------|-------|-------|-------|-------|-------------|------------|-----------|----------|
|                      | Total | Male  | Female | Other/Prefer Not to say | 18-34 | 35-49 | 50-64 | 65+   | Scarborough | North York | Etobicoke | Downtown |
| PC, Ford             | 27.3% | 36.1% | 20.2%  | 6.4%                    | 28.4% | 31.1% | 24.3% | 25.9% | 42.7%       | 27.1%      | 46.3%     | 13.7%    |
| OLP, Fraser          | 29.1% | 24.7% | 33.7%  | 14.2%                   | 27.6% | 23.9% | 30.1% | 33.6% | 24.5%       | 36.6%      | 19.8%     | 29.2%    |
| NDP, Stiles          | 20.3% | 15.9% | 23.6%  | 36.6%                   | 22.1% | 19.1% | 20.7% | 19.9% | 11.9%       | 13.4%      | 13.7%     | 31.2%    |
| Greens, Schreiner    | 5.7%  | 6.4%  | 4.8%   | 11.1%                   | 3.7%  | 8%    | 5.8%  | 4.8%  | 1.3%        | 3.4%       | 4.6%      | 9.8%     |
| Another party        | 2.8%  | 4.6%  | 1.1%   | 4.8%                    | 4.9%  | 4.7%  | 1.9%  | 0.7%  | 1.4%        | 4%         | 7.9%      | 1.2%     |
| Undecided            | 14.8% | 12.3% | 16.6%  | 26.9%                   | 13.3% | 13.2% | 17.1% | 15%   | 18.3%       | 15.5%      | 7.7%      | 14.9%    |
| Unweighted Frequency | 785   | 353   | 380    | 52                      | 61    | 132   | 179   | 413   | 126         | 189        | 80        | 390      |
| Weighted Frequency   | 785   | 365   | 401    | 19                      | 141   | 202   | 219   | 223   | 159         | 211        | 98        | 317      |