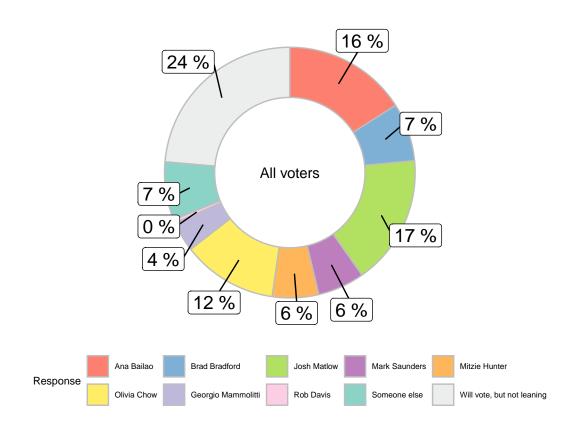

## Who do you trust most to solve gridlock and traffic conjestion? (All voters)

|                            |       |       |        | Gender                  |       | A     | ge    | Region |             |            |           |          |  |
|----------------------------|-------|-------|--------|-------------------------|-------|-------|-------|--------|-------------|------------|-----------|----------|--|
|                            | Total | Male  | Female | Other/Prefer Not to say | 18-34 | 35-49 | 50-64 | 65+    | Scarborough | North York | Etobicoke | Downtown |  |
| Ana Bailao                 | 14.1% | 16.4% | 12.2%  | 8%                      | 16.5% | 19.3% | 12%   | 9.9%   | 17.4%       | 7.5%       | 19.9%     | 15%      |  |
| Brad Bradford              | 8.4%  | 9.2%  | 7.9%   | 3.2%                    | 9.5%  | 7.6%  | 7.6%  | 9%     | 12.4%       | 9.3%       | 5.5%      | 6.7%     |  |
| Josh Matlow                | 15%   | 14%   | 16%    | 12.6%                   | 9.2%  | 14.8% | 20.8% | 13.2%  | 5.3%        | 17.9%      | 4.7%      | 21.2%    |  |
| Mark Saunders              | 8.3%  | 6.9%  | 9.9%   | 3.2%                    | 8.5%  | 6.5%  | 7.7%  | 10.4%  | 12.9%       | 11.8%      | 5.1%      | 4.7%     |  |
| Mitzie Hunter              | 4.8%  | 6%    | 3.7%   | 6.4%                    | 0%    | 7%    | 3.6%  | 7.1%   | 6.2%        | 4.6%       | 3.8%      | 4.7%     |  |
| Olivia Chow                | 10.7% | 9%    | 11.8%  | 20.6%                   | 15.8% | 11.5% | 10.4% | 7.1%   | 6.8%        | 8.4%       | 11.3%     | 14%      |  |
| Georgio Mammolitti         | 3.1%  | 3.5%  | 2.7%   | 1.6%                    | 1.6%  | 2.6%  | 5.7%  | 1.8%   | 1.1%        | 5.4%       | 3%        | 2.5%     |  |
| Rob Davis                  | 0.3%  | 0%    | 0.6%   | 0%                      | 0%    | 0%    | 0%    | 1.1%   | 0%          | 0.8%       | 0%        | 0.2%     |  |
| Someone else               | 8.9%  | 11.9% | 6.1%   | 11%                     | 13.8% | 9.9%  | 9.4%  | 4.4%   | 11.9%       | 6%         | 17.3%     | 6.8%     |  |
| Will vote, but not leaning | 26.4% | 23.1% | 29.1%  | 33.4%                   | 25.1% | 20.7% | 22.7% | 36%    | 26.1%       | 28.2%      | 29.5%     | 24.4%    |  |
| Unweighted Frequency       | 785   | 353   | 380    | 52                      | 61    | 132   | 179   | 413    | 126         | 189        | 80        | 390      |  |
| Weighted Frequency         | 785   | 365   | 401    | 19                      | 141   | 202   | 219   | 223    | 159         | 211        | 98        | 317      |  |

|                            |       | Edu                | cation  |            | Income        |          |           |         |  |  |
|----------------------------|-------|--------------------|---------|------------|---------------|----------|-----------|---------|--|--|
|                            | Total | Highschool or Less | College | University | \$50k or less | \$50-75k | \$75-100k | \$100k+ |  |  |
| Ana Bailao                 | 14.1% | 21.4%              | 12.1%   | 11.5%      | 13.9%         | 15.5%    | 6.9%      | 16.2%   |  |  |
| Brad Bradford              | 8.4%  | 9.2%               | 9.9%    | 7.4%       | 6.9%          | 10.5%    | 7%        | 8.7%    |  |  |
| Josh Matlow                | 15%   | 9.9%               | 7.4%    | 20.4%      | 12.8%         | 11.9%    | 17.3%     | 17.5%   |  |  |
| Mark Saunders              | 8.3%  | 7.3%               | 13.9%   | 6.5%       | 10.5%         | 6.6%     | 9.6%      | 7.2%    |  |  |
| Mitzie Hunter              | 4.8%  | 6.7%               | 5.7%    | 3.6%       | 8.2%          | 2.9%     | 3.6%      | 4%      |  |  |
| Olivia Chow                | 10.7% | 5.3%               | 12.3%   | 12.6%      | 9%            | 17.2%    | 11.1%     | 8%      |  |  |
| Georgio Mammolitti         | 3.1%  | 5.6%               | 2.3%    | 2.2%       | 3.7%          | 1%       | 4.1%      | 3.4%    |  |  |
| Rob Davis                  | 0.3%  | 0%                 | 1.4%    | 0%         | 0.7%          | 0%       | 0.8%      | 0%      |  |  |
| Someone else               | 8.9%  | 3.1%               | 9.6%    | 11.3%      | 4.6%          | 11.3%    | 10.7%     | 10%     |  |  |
| Will vote, but not leaning | 26.4% | 31.5%              | 25.4%   | 24.4%      | 29.7%         | 23.1%    | 28.9%     | 25%     |  |  |
| Unweighted Frequency       | 785   | 97                 | 147     | 541        | 179           | 165      | 140       | 301     |  |  |
| Weighted Frequency         | 785   | 194                | 170     | 422        | 212           | 170      | 112       | 291     |  |  |

| ·                          |       |       |                  | Ethnicity            | ,           | ·        |                |
|----------------------------|-------|-------|------------------|----------------------|-------------|----------|----------------|
|                            | Total | White | African-Canadian | East/Southeast Asian | South Asian | European | Something else |
| Ana Bailao                 | 14.1% | 16.5% | 12.8%            | 5.1%                 | 21.5%       | 14.6%    | 5%             |
| Brad Bradford              | 8.4%  | 7.8%  | 8.2%             | 12.2%                | 9.3%        | 3.9%     | 11.7%          |
| Josh Matlow                | 15%   | 18.8% | 7.7%             | 15.9%                | 12.6%       | 12%      | 4.3%           |
| Mark Saunders              | 8.3%  | 6.6%  | 13.8%            | 7.3%                 | 5.7%        | 4.3%     | 18.3%          |
| Mitzie Hunter              | 4.8%  | 3%    | 8.9%             | 5.3%                 | 8.6%        | 1.7%     | 10.9%          |
| Olivia Chow                | 10.7% | 10.3% | 5%               | 19.4%                | 7.3%        | 14.9%    | 9.6%           |
| Georgio Mammolitti         | 3.1%  | 2.3%  | 0.4%             | 0.9%                 | 8.5%        | 10.9%    | 1.9%           |
| Rob Davis                  | 0.3%  | 0.5%  | 0%               | 0%                   | 0%          | 0%       | 0%             |
| Someone else               | 8.9%  | 10.9% | 10.9%            | 3.9%                 | 0%          | 7%       | 7.1%           |
| Will vote, but not leaning | 26.4% | 23.2% | 32.4%            | 30%                  | 26.4%       | 30.6%    | 31.1%          |
| Unweighted Frequency       | 785   | 498   | 69               | 56                   | 35          | 57       | 70             |
| Weighted Frequency         | 785   | 441   | 82               | 71                   | 47          | 69       | 76             |