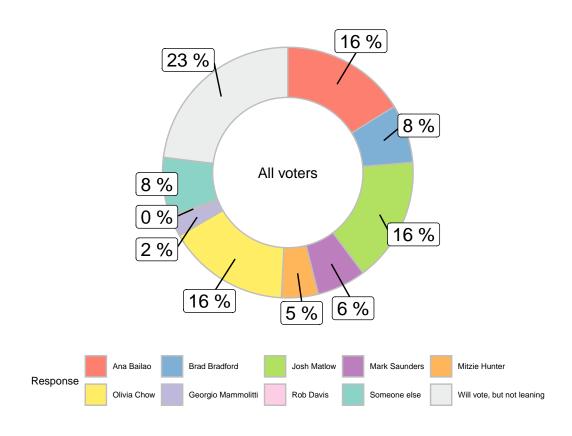

# Who do you trust most to address violent crime and safety including on the TTC among the following candidates? (All voters)

|                            |       |       |        | Gender                  |       | A     | ge    |       |             | Regi       | on        |          |
|----------------------------|-------|-------|--------|-------------------------|-------|-------|-------|-------|-------------|------------|-----------|----------|
|                            | Total | Male  | Female | Other/Prefer Not to say | 18-34 | 35-49 | 50-64 | 65+   | Scarborough | North York | Etobicoke | Downtown |
| Ana Bailao                 | 14.4% | 16.4% | 13.1%  | 6.4%                    | 17.4% | 19.2% | 13.1% | 9.6%  | 18.5%       | 11.6%      | 15.9%     | 13.8%    |
| Brad Bradford              | 6.4%  | 6.8%  | 6.3%   | 1.6%                    | 9.7%  | 5.3%  | 3.4%  | 8.2%  | 8.9%        | 7.3%       | 6.7%      | 4.5%     |
| Josh Matlow                | 12.4% | 11.4% | 12.9%  | 20.5%                   | 10.8% | 14.2% | 11.6% | 12.5% | 1.2%        | 12.1%      | 5.6%      | 20.3%    |
| Mark Saunders              | 18%   | 20.8% | 15.9%  | 6.4%                    | 12.1% | 17.1% | 21.3% | 19.2% | 21.1%       | 21.7%      | 18.4%     | 13.8%    |
| Mitzie Hunter              | 5.6%  | 6.3%  | 5%     | 6.4%                    | 3.1%  | 9%    | 4.2%  | 5.6%  | 11.3%       | 3.6%       | 2.7%      | 5.1%     |
| Olivia Chow                | 12%   | 7.1%  | 15.7%  | 25.4%                   | 12.1% | 11.9% | 12.7% | 11.3% | 6.5%        | 12.6%      | 10.8%     | 14.6%    |
| Georgio Mammolitti         | 2.5%  | 3.2%  | 1.8%   | 1.6%                    | 3.7%  | 1.8%  | 2.8%  | 2%    | 0%          | 3.7%       | 3%        | 2.8%     |
| Rob Davis                  | 1.2%  | 1.2%  | 1.1%   | 0%                      | 0%    | 2.5%  | 1%    | 0.8%  | 1%          | 1.1%       | 2.4%      | 0.9%     |
| Someone else               | 6.8%  | 7.7%  | 5.8%   | 11%                     | 10.2% | 6.1%  | 7.1%  | 5%    | 8.5%        | 6.5%       | 8.9%      | 5.5%     |
| Will vote, but not leaning | 20.8% | 19.1% | 22.4%  | 20.7%                   | 21%   | 12.8% | 22.8% | 26%   | 22.8%       | 19.9%      | 25.6%     | 18.9%    |
| Unweighted Frequency       | 785   | 353   | 380    | 52                      | 61    | 132   | 179   | 413   | 126         | 189        | 80        | 390      |
| Weighted Frequency         | 785   | 365   | 401    | 19                      | 141   | 202   | 219   | 223   | 159         | 211        | 98        | 317      |

|                            |       | Edu                | cation  |            |               | Incor    | ne        |         |
|----------------------------|-------|--------------------|---------|------------|---------------|----------|-----------|---------|
|                            | Total | Highschool or Less | College | University | \$50k or less | \$50-75k | \$75-100k | \$100k+ |
| Ana Bailao                 | 14.4% | 22%                | 11.4%   | 12.2%      | 15.7%         | 12.6%    | 6.6%      | 17.6%   |
| Brad Bradford              | 6.4%  | 8.1%               | 6.3%    | 5.6%       | 6.7%          | 9.7%     | 4.2%      | 5.1%    |
| Josh Matlow                | 12.4% | 5.3%               | 6.9%    | 17.9%      | 7.1%          | 11.9%    | 16.1%     | 15.1%   |
| Mark Saunders              | 18%   | 18.5%              | 28.6%   | 13.4%      | 18.8%         | 15.4%    | 21.5%     | 17.5%   |
| Mitzie Hunter              | 5.6%  | 4.8%               | 5.6%    | 6%         | 6.4%          | 6%       | 5.3%      | 5%      |
| Olivia Chow                | 12%   | 10.4%              | 7.5%    | 14.5%      | 11.7%         | 17%      | 15.5%     | 7.8%    |
| Georgio Mammolitti         | 2.5%  | 3%                 | 4.4%    | 1.5%       | 3.9%          | 1.2%     | 3.6%      | 1.8%    |
| Rob Davis                  | 1.2%  | 0%                 | 2.3%    | 1.2%       | 0.8%          | 1.9%     | 0%        | 1.4%    |
| Someone else               | 6.8%  | 1.6%               | 6.3%    | 9.4%       | 3.4%          | 6.2%     | 11.5%     | 7.8%    |
| Will vote, but not leaning | 20.8% | 26.3%              | 20.7%   | 18.3%      | 25.5%         | 18.1%    | 15.7%     | 20.9%   |
| Unweighted Frequency       | 785   | 97                 | 147     | 541        | 179           | 165      | 140       | 301     |
| Weighted Frequency         | 785   | 194                | 170     | 422        | 212           | 170      | 112       | 291     |

|                            |       |       |                  | Ethnicity            | 1           |          |                |
|----------------------------|-------|-------|------------------|----------------------|-------------|----------|----------------|
|                            | Total | White | African-Canadian | East/Southeast Asian | South Asian | European | Something else |
| Ana Bailao                 | 14.4% | 16.4% | 12.6%            | 14.6%                | 22.4%       | 10.3%    | 4.1%           |
| Brad Bradford              | 6.4%  | 6.3%  | 7.2%             | 2.1%                 | 9.6%        | 4.8%     | 9.5%           |
| Josh Matlow                | 12.4% | 17.6% | 5%               | 6%                   | 7.2%        | 6.3%     | 4.7%           |
| Mark Saunders              | 18%   | 16.1% | 17%              | 14.9%                | 20.8%       | 22.8%    | 26.7%          |
| Mitzie Hunter              | 5.6%  | 3.3%  | 11.8%            | 10.7%                | 16.2%       | 1.7%     | 5%             |
| Olivia Chow                | 12%   | 11.9% | 9.4%             | 19.7%                | 3.8%        | 18.3%    | 6.9%           |
| Georgio Mammolitti         | 2.5%  | 2.3%  | 0%               | 4.2%                 | 7.3%        | 4.4%     | 0%             |
| Rob Davis                  | 1.2%  | 1%    | 2.7%             | 0%                   | 1.9%        | 0%       | 1.9%           |
| Someone else               | 6.8%  | 8.3%  | 6.6%             | 3.3%                 | 0.6%        | 6.6%     | 5.5%           |
| Will vote, but not leaning | 20.8% | 16.9% | 27.6%            | 24.5%                | 10.2%       | 24.9%    | 35.6%          |
| Unweighted Frequency       | 785   | 498   | 69               | 56                   | 35          | 57       | 70             |
| Weighted Frequency         | 785   | 441   | 82               | 71                   | 47          | 69       | 76             |