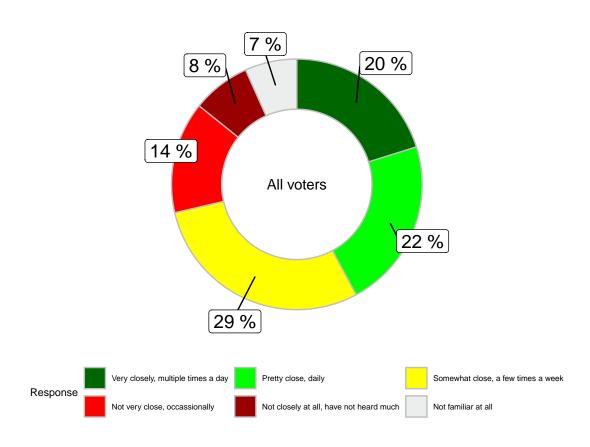

How closely would you say you are following the candidates, their platform ideas and the race to become the next Mayor of Toronto? (All voters)

|                                         | Total | Gender |        |                         | Age   |       |       | Region |             |            |           |          |
|-----------------------------------------|-------|--------|--------|-------------------------|-------|-------|-------|--------|-------------|------------|-----------|----------|
|                                         |       | Male   | Female | Other/Prefer Not to say | 18-34 | 35-49 | 50-64 | 65+    | Scarborough | North York | Etobicoke | Downtown |
| Very closely, multiple times a day      | 20.2% | 23.3%  | 17.5%  | 16%                     | 25.1% | 18.7% | 26%   | 12.7%  | 23.6%       | 16.2%      | 15.9%     | 22.4%    |
| Pretty close, daily                     | 22%   | 23.7%  | 20.7%  | 15.8%                   | 14.9% | 22.3% | 21.2% | 26.9%  | 23.2%       | 20.9%      | 27.3%     | 20.5%    |
| Somewhat close, a few times a week      | 29.2% | 24.1%  | 33.8%  | 30.1%                   | 21.8% | 27.5% | 31.1% | 33.5%  | 21.6%       | 34.1%      | 27.2%     | 30.4%    |
| Not very close, occassionally           | 14.4% | 16.1%  | 12.8%  | 14.3%                   | 14.1% | 17.9% | 13%   | 12.8%  | 15%         | 14.7%      | 10.4%     | 15.2%    |
| Not closely at all, have not heard much | 7.5%  | 8.1%   | 7.1%   | 4.7%                    | 13.9% | 9.3%  | 4.6%  | 4.7%   | 9.2%        | 6.6%       | 10.1%     | 6.5%     |
| Not familiar at all                     | 6.7%  | 4.6%   | 8.1%   | 19.1%                   | 10%   | 4.2%  | 4.1%  | 9.4%   | 7.4%        | 7.5%       | 9.2%      | 5%       |
| Unweighted Frequency                    | 785   | 353    | 380    | 52                      | 61    | 132   | 179   | 413    | 126         | 189        | 80        | 390      |
| Weighted Frequency                      | 785   | 365    | 401    | 19                      | 141   | 202   | 219   | 223    | 159         | 211        | 98        | 317      |