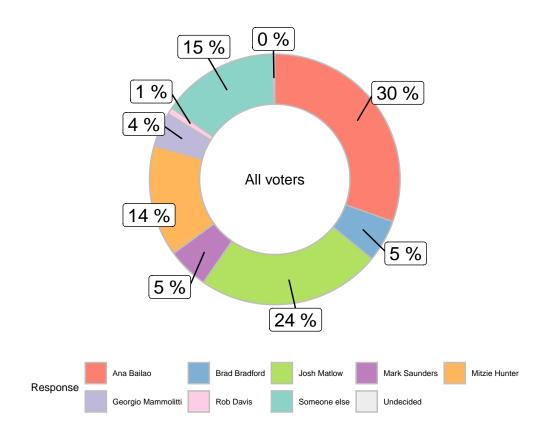

[Olivia Chow voters] You selected Olivia Chow, if Olivia Chow were not to run in the mayoral election which candidate would you vote for? (All voters)

|                      |       |       |        | Gender                  |       | A     | ge    |       |             | Regi       | on        |          |
|----------------------|-------|-------|--------|-------------------------|-------|-------|-------|-------|-------------|------------|-----------|----------|
|                      | Total | Male  | Female | Other/Prefer Not to say | 18-34 | 35-49 | 50-64 | 65+   | Scarborough | North York | Etobicoke | Downtown |
| Ana Bailao           | 30.5% | 30.4% | 30.3%  | 33.3%                   | 7.6%  | 29.7% | 34.5% | 37.7% | 13.5%       | 41%        | 33.7%     | 26.3%    |
| Brad Bradford        | 5.4%  | 0%    | 9.2%   | 0%                      | 0%    | 7.1%  | 0%    | 11.3% | 21.1%       | 7.9%       | 5.8%      | 0%       |
| Josh Matlow          | 23.7% | 30.4% | 18.4%  | 38.7%                   | 60.1% | 15.6% | 22.1% | 14.3% | 29.9%       | 18%        | 7.6%      | 30.5%    |
| Mark Saunders        | 5.3%  | 4%    | 6.5%   | 0%                      | 0%    | 0%    | 2.6%  | 13.4% | 0%          | 9.8%       | 0%        | 4.8%     |
| Mitzie Hunter        | 14.3% | 19.4% | 12.1%  | 5.6%                    | 11.2% | 28.7% | 18.7% | 2.8%  | 6.3%        | 12.8%      | 0%        | 21%      |
| Georgio Mammolitti   | 4.5%  | 0.8%  | 7.1%   | 0%                      | 0%    | 0%    | 11.6% | 3.3%  | 2.7%        | 7%         | 16.3%     | 0%       |
| Rob Davis            | 0.9%  | 0%    | 1.5%   | 0%                      | 0%    | 0%    | 3.1%  | 0%    | 0%          | 0%         | 0%        | 1.9%     |
| Someone else         | 15.1% | 15%   | 14.4%  | 22.4%                   | 21.1% | 18.9% | 7.5%  | 16.3% | 26.5%       | 3.6%       | 36.6%     | 14.8%    |
| Undecided            | 0.3%  | 0%    | 0.5%   | 0%                      | 0%    | 0%    | 0%    | 0.8%  | 0%          | 0%         | 0%        | 0.6%     |
| Unweighted Frequency | 112   | 40    | 61     | 11                      | 8     | 17    | 26    | 61    | 13          | 29         | 9         | 61       |
| Weighted Frequency   | 112   | 37    | 61     | 5                       | 16    | 23    | 30    | 35    | 11          | 33         | 12        | 47       |