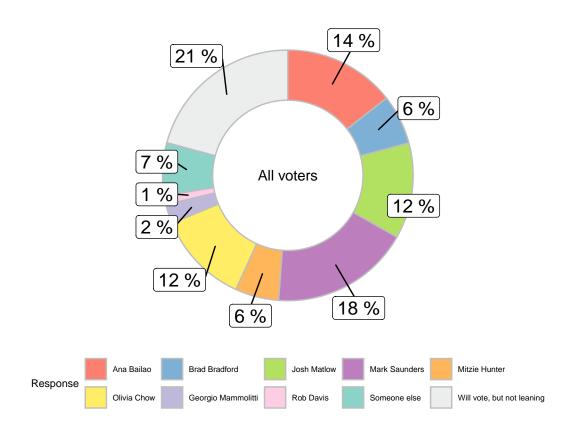

# Who do you trust most to address violent crime and safety including on the TTC among the following candidates? (All voters)

|                            |       |       |        | Gender                  |       | A     | ge    |       |             | Regi       | on        |          |
|----------------------------|-------|-------|--------|-------------------------|-------|-------|-------|-------|-------------|------------|-----------|----------|
|                            | Total | Male  | Female | Other/Prefer Not to say | 18-34 | 35-49 | 50-64 | 65+   | Scarborough | North York | Etobicoke | Downtown |
| Ana Bailao                 | 14.4% | 16.4% | 13.1%  | 6.4%                    | 17.4% | 19.2% | 13.1% | 9.6%  | 18.5%       | 11.6%      | 15.9%     | 13.8%    |
| Brad Bradford              | 6.4%  | 6.8%  | 6.3%   | 1.6%                    | 9.7%  | 5.3%  | 3.4%  | 8.2%  | 8.9%        | 7.3%       | 6.7%      | 4.5%     |
| Josh Matlow                | 12.4% | 11.4% | 12.9%  | 20.5%                   | 10.8% | 14.2% | 11.6% | 12.5% | 1.2%        | 12.1%      | 5.6%      | 20.3%    |
| Mark Saunders              | 18%   | 20.8% | 15.9%  | 6.4%                    | 12.1% | 17.1% | 21.3% | 19.2% | 21.1%       | 21.7%      | 18.4%     | 13.8%    |
| Mitzie Hunter              | 5.6%  | 6.3%  | 5%     | 6.4%                    | 3.1%  | 9%    | 4.2%  | 5.6%  | 11.3%       | 3.6%       | 2.7%      | 5.1%     |
| Olivia Chow                | 12%   | 7.1%  | 15.7%  | 25.4%                   | 12.1% | 11.9% | 12.7% | 11.3% | 6.5%        | 12.6%      | 10.8%     | 14.6%    |
| Georgio Mammolitti         | 2.5%  | 3.2%  | 1.8%   | 1.6%                    | 3.7%  | 1.8%  | 2.8%  | 2%    | 0%          | 3.7%       | 3%        | 2.8%     |
| Rob Davis                  | 1.2%  | 1.2%  | 1.1%   | 0%                      | 0%    | 2.5%  | 1%    | 0.8%  | 1%          | 1.1%       | 2.4%      | 0.9%     |
| Someone else               | 6.8%  | 7.7%  | 5.8%   | 11%                     | 10.2% | 6.1%  | 7.1%  | 5%    | 8.5%        | 6.5%       | 8.9%      | 5.5%     |
| Will vote, but not leaning | 20.8% | 19.1% | 22.4%  | 20.7%                   | 21%   | 12.8% | 22.8% | 26%   | 22.8%       | 19.9%      | 25.6%     | 18.9%    |
| Unweighted Frequency       | 785   | 353   | 380    | 52                      | 61    | 132   | 179   | 413   | 126         | 189        | 80        | 390      |
| Weighted Frequency         | 785   | 365   | 401    | 19                      | 141   | 202   | 219   | 223   | 159         | 211        | 98        | 317      |