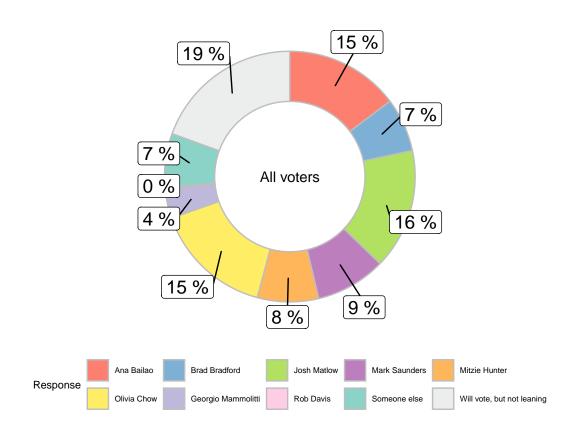

## Who do you trust most to stand up for Toronto to the Provincial and Federal Governments? (All voters)

|                            |       |       |        | Gender                  |       | A     | ge    |       |             | Regi       | on        |          |  |
|----------------------------|-------|-------|--------|-------------------------|-------|-------|-------|-------|-------------|------------|-----------|----------|--|
|                            | Total | Male  | Female | Other/Prefer Not to say | 18-34 | 35-49 | 50-64 | 65+   | Scarborough | North York | Etobicoke | Downtown |  |
| Ana Bailao                 | 14.7% | 18.5% | 11.7%  | 6.4%                    | 15.3% | 22.9% | 12.7% | 9%    | 20.2%       | 8%         | 21.1%     | 14.5%    |  |
| Brad Bradford              | 6.9%  | 8.9%  | 5.3%   | 3.2%                    | 7.1%  | 8.1%  | 4.5%  | 8.2%  | 9.2%        | 7%         | 3.3%      | 6.9%     |  |
| Josh Matlow                | 15.6% | 15.6% | 15.7%  | 12.6%                   | 12.5% | 16.1% | 18.5% | 14.1% | 5.4%        | 18%        | 5.4%      | 22.1%    |  |
| Mark Saunders              | 9.1%  | 10.1% | 8.4%   | 1.6%                    | 6.3%  | 9.2%  | 10.9% | 9%    | 13%         | 10.3%      | 15.6%     | 4.3%     |  |
| Mitzie Hunter              | 7.9%  | 7.1%  | 8.6%   | 8%                      | 8.4%  | 6.2%  | 7.7%  | 9.3%  | 13.5%       | 5.3%       | 9.2%      | 6.4%     |  |
| Olivia Chow                | 15.4% | 8.8%  | 20.9%  | 28.6%                   | 10.1% | 12.5% | 18.3% | 18.7% | 6.2%        | 20.4%      | 11.8%     | 17.9%    |  |
| Georgio Mammolitti         | 3.8%  | 4%    | 3.7%   | 3.2%                    | 3.7%  | 2.6%  | 5.2%  | 3.6%  | 1.5%        | 7.1%       | 3%        | 3%       |  |
| Rob Davis                  | 0.1%  | 0.2%  | 0.1%   | 0%                      | 0%    | 0%    | 0.3%  | 0.1%  | 0%          | 0%         | 0%        | 0.3%     |  |
| Someone else               | 7%    | 7.8%  | 6%     | 11%                     | 13.8% | 6%    | 7.6%  | 3%    | 9.9%        | 4.6%       | 12.9%     | 5.3%     |  |
| Will vote, but not leaning | 19.4% | 19%   | 19.6%  | 25.4%                   | 22.9% | 16.4% | 14.5% | 24.9% | 21.1%       | 19.4%      | 17.6%     | 19.2%    |  |
| Unweighted Frequency       | 785   | 353   | 380    | 52                      | 61    | 132   | 179   | 413   | 126         | 189        | 80        | 390      |  |
| Weighted Frequency         | 785   | 365   | 401    | 19                      | 141   | 202   | 219   | 223   | 159         | 211        | 98        | 317      |  |

|                            |       | Edu                | cation  |            |               | Incon    | ne        |         |
|----------------------------|-------|--------------------|---------|------------|---------------|----------|-----------|---------|
|                            | Total | Highschool or Less | College | University | \$50k or less | \$50-75k | \$75-100k | \$100k+ |
| Ana Bailao                 | 14.7% | 21.4%              | 13.3%   | 12.3%      | 16.1%         | 14%      | 6%        | 17.6%   |
| Brad Bradford              | 6.9%  | 7.9%               | 5.7%    | 7%         | 6.2%          | 9.6%     | 6.1%      | 6.3%    |
| Josh Matlow                | 15.6% | 8.5%               | 6.9%    | 22.3%      | 13.1%         | 12.2%    | 20.5%     | 17.4%   |
| Mark Saunders              | 9.1%  | 5.4%               | 19.7%   | 6.5%       | 9.7%          | 8.1%     | 11%       | 8.4%    |
| Mitzie Hunter              | 7.9%  | 12%                | 4.8%    | 7.3%       | 9.2%          | 8.2%     | 4.2%      | 8.2%    |
| Olivia Chow                | 15.4% | 9.7%               | 17.1%   | 17.4%      | 12.7%         | 20.7%    | 18.5%     | 13.2%   |
| Georgio Mammolitti         | 3.8%  | 7.1%               | 4.9%    | 1.9%       | 4.4%          | 1.7%     | 9%        | 2.6%    |
| Rob Davis                  | 0.1%  | 0%                 | 0%      | 0.3%       | 0%            | 0%       | 0.3%      | 0.3%    |
| Someone else               | 7%    | 0.8%               | 6.8%    | 9.9%       | 2%            | 11.2%    | 6.1%      | 8.5%    |
| Will vote, but not leaning | 19.4% | 27.2%              | 20.9%   | 15.3%      | 26.8%         | 14.2%    | 18.3%     | 17.6%   |
| Unweighted Frequency       | 785   | 97                 | 147     | 541        | 179           | 165      | 140       | 301     |
| Weighted Frequency         | 785   | 194                | 170     | 422        | 212           | 170      | 112       | 291     |

|                            |       | Ethnicity |                  |                      |             |          |                |  |  |  |
|----------------------------|-------|-----------|------------------|----------------------|-------------|----------|----------------|--|--|--|
|                            | Total | White     | African-Canadian | East/Southeast Asian | South Asian | European | Something else |  |  |  |
| Ana Bailao                 | 14.7% | 15.6%     | 15.2%            | 7%                   | 29.6%       | 14.6%    | 7.3%           |  |  |  |
| Brad Bradford              | 6.9%  | 7.3%      | 4%               | 4.9%                 | 9.6%        | 2.8%     | 11.7%          |  |  |  |
| Josh Matlow                | 15.6% | 21.1%     | 9.1%             | 10.8%                | 12.2%       | 6.7%     | 5.1%           |  |  |  |
| Mark Saunders              | 9.1%  | 8.5%      | 8.8%             | 10.8%                | 7.3%        | 7.4%     | 13.9%          |  |  |  |
| Mitzie Hunter              | 7.9%  | 4.1%      | 13.7%            | 11.6%                | 11.1%       | 6%       | 19.9%          |  |  |  |
| Olivia Chow                | 15.4% | 15.7%     | 14.5%            | 21%                  | 1.3%        | 24.9%    | 10.3%          |  |  |  |
| Georgio Mammolitti         | 3.8%  | 3.3%      | 0%               | 6.7%                 | 8.5%        | 8.8%     | 0.8%           |  |  |  |
| Rob Davis                  | 0.1%  | 0.2%      | 0%               | 0%                   | 0%          | 0%       | 0%             |  |  |  |
| Someone else               | 7%    | 7.8%      | 7%               | 5.8%                 | 2.5%        | 8.8%     | 4.3%           |  |  |  |
| Will vote, but not leaning | 19.4% | 16.4%     | 27.7%            | 21.4%                | 17.9%       | 20%      | 26.7%          |  |  |  |
| Unweighted Frequency       | 785   | 498       | 69               | 56                   | 35          | 57       | 70             |  |  |  |
| Weighted Frequency         | 785   | 441       | 82               | 71                   | 47          | 69       | 76             |  |  |  |